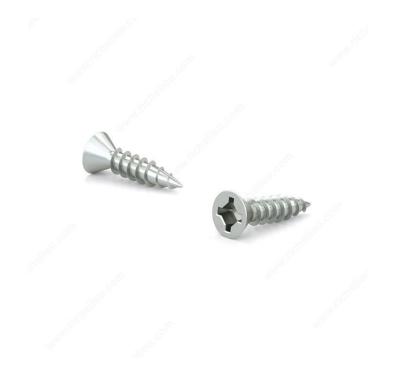

screw

Recommended for general use with all types of wood, plywood and particleboard. The screws have a flat head and quadrex drive, and they can be driven flush to the surface or countersunk below the surface to suit your project.

## **ADVANTAGES AND BENEFITS**

- Regular point provides great holding power in wood - Starts quickly - Holds well in all substrates - Bit seats well

### **TECHNICAL SPECIFICATIONS**

| FQCZ658PRJ                |
|---------------------------|
| Flat                      |
| Quadrex                   |
| Coarse Thread             |
| Regular                   |
| Zinc                      |
| Reliable                  |
| Softwood, Engineered Wood |
| Not Certified             |
| Steel                     |
|                           |



# PRODUCT PHOTOS