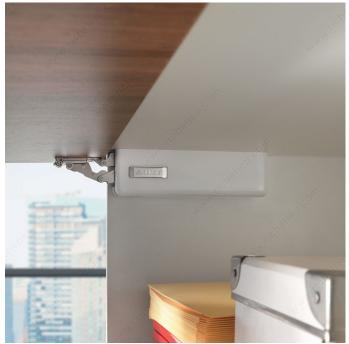

#### **Cover Set for WIND Lift System**

Product # SRXA78AMSNXXF

Finish: Gray

Box

OR)

**Cover Set for WIND Lift System** Product # SRXA78AQSNXXF

Finish: Glossy White

Box

## **INCLUDED PRODUCT(S)**

One Wind kit consists of a right and left mechanism, 2 door cups, and a left and right mechanism housing