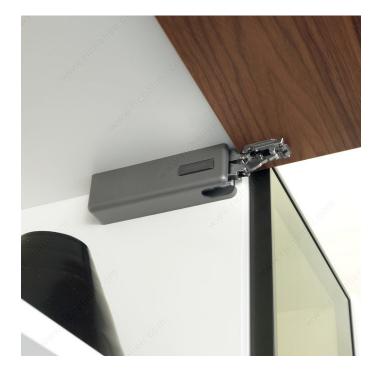

#### **Cover Set for WIND Lift System**

Product # SRXA78AMSNXXF

Finish: Gray

Box

OR)

**Cover Set for WIND Lift System** Product # SRXA78AQSNXXF

Finish: Glossy White

Box

## **INCLUDED PRODUCT(S)**

One Wind kit consists of a right and left mechanism, 2 door cups, and a left and right mechanism housing