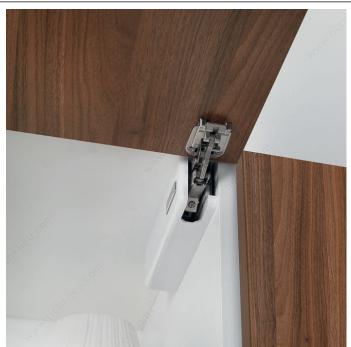

#### **DESCRIPTION**

Wind is a new innovative lift door system for flap doors. It stands out for its compact size, elegance and discretion. Thanks to its small size, it takes up minimal space, which makes it ideal for flap doors that are common in kitchens. The Wind Lift System contains an integrated damping system, for a soft closing or a push-to-open system for doors without a handle.

#### **ADVANTAGES AND BENEFITS**

- The system is available with an integrated soft-close feature or with the push-self opening feature for handle-less doors. - Offered in a kit form and relies on only 5 force levels to satisfy a very large range of door sizes and weights. - Easy adjustments can be made with only a screwdriver which increases the versatility of the system. -Installation on the door is as simple as boring a 35 mm hinge cup hole. Positioning and installation in the cabinet is equally as easy.

## **INCLUDED PRODUCT(S)**

One Wind kit consists of a right and left mechanism, 2 door cups, and a left and right mechanism housing