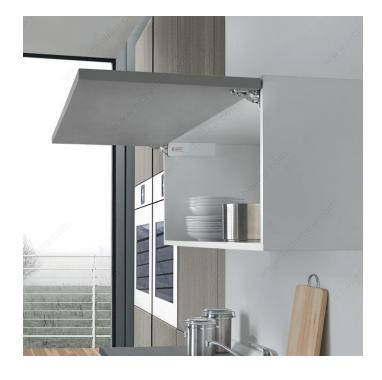

#### **DESCRIPTION**

Wind is a new innovative lift door system for flap doors. It stands out for its compact size, elegance and discretion. Thanks to its small size, it takes up minimal space, which makes it ideal for flap doors that are common in kitchens. The Wind Lift System contains an integrated damping system, for a soft closing or a push-to-open system for doors without a handle.

#### **ADVANTAGES AND BENEFITS**

- The system is available with an integrated soft-close feature or with the push-self opening feature for handle-less doors. - Offered in a kit form and relies on only 5 force levels to satisfy a very large range of door sizes and weights. - Easy adjustments can be made with only a screwdriver which increases the versatility of the system. -Installation on the door is as simple as boring a 35 mm hinge cup hole. Positioning and installation in the cabinet is equally as easy.

#### **APPLICATION**

Suitable for many applications including kitchens, office furniture, commercial cabinetry, and residential furniture.