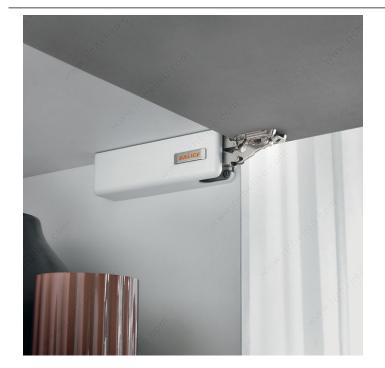

#### **DESCRIPTION**

Wind is a new innovative lift door system for flap doors. It stands out for its compact size, elegance and discretion. Thanks to its small size, it takes up minimal space, which makes it ideal for flap doors that are common in kitchens. The Wind Lift System contains an integrated damping system, for a soft closing or a push-to-open system for doors without a handle.

## **INCLUDED PRODUCT(S)**

One Wind kit consists of a right and left mechanism, 2 door cups, and a left and right mechanism housing