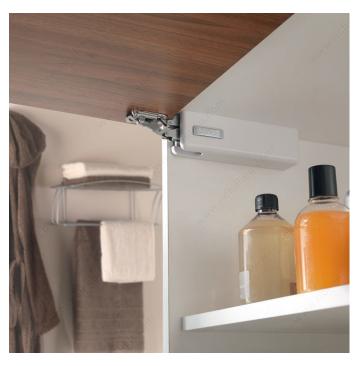

#### **DESCRIPTION**

Wind is a new innovative lift door system for flap doors. It stands out for its compact size, elegance and discretion. Thanks to its small size, it takes up minimal space, which makes it ideal for flap doors that are common in kitchens. The Wind Lift System contains an integrated damping system, for a soft closing or a push-to-open system for doors without a handle.

## **INCLUDED PRODUCT(S)**

One Wind kit consists of a right and left mechanism, 2 door cups, and a left and right mechanism housing