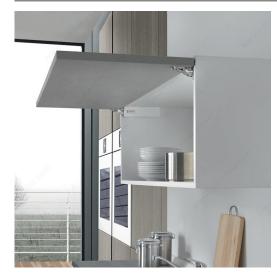

## Wind Lift System - Soft-Close

Product # FRAKFEXSSN9

Power Factor 4 641 to 5 888

System Name Wind S

#### **DESCRIPTION**

Wind is a new innovative lift door system for flap doors. It stands out for its compact size, elegance and discretion. Thanks to its small size, it takes up minimal space, which makes it ideal for flap doors that are common in kitchens. The Wind Lift System contains an integrated damping system, for a soft closing or a push-to-open system for doors without a handle.

#### **ADVANTAGES AND BENEFITS**

- The system is available with an integrated soft-close feature or with the push-self opening feature for handle-less doors. - Offered in a kit form and relies on only 5 force levels to satisfy a very large range of door sizes and weights. - Easy adjustments can be made with only a screwdriver which increases the versatility of the system. -Installation on the door is as simple as boring a 35 mm hinge cup hole. Positioning and installation in the cabinet is equally as easy.

#### **APPLICATION**

Suitable for many applications including kitchens, office furniture, commercial cabinetry, and residential furniture.