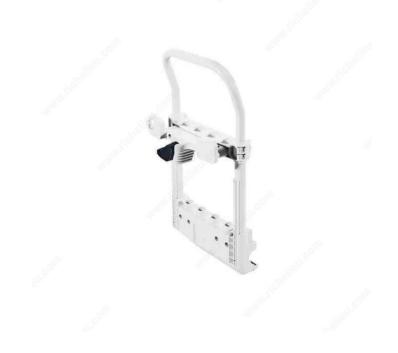

# **Dust Extractor Handle for CT 15**

Product # FS204310

## DESCRIPTION

Easily transport your CT dust extractor to and from the jobsite or around the shop. Easily attaches to rear of CT. Especially well-suited when using the CT to transport systainers latched to the integrated SysDock. Includes integrated nozzle and tube storage. Includes all hardware necessary to be mounted. Compatible with CT 15, CT MINI I, and CT MIDI.

# **ADVANTAGES AND BENEFITS**

- Facilitates transportation of the CT 15, CT MINI, and CT MIDI mobile dust extractors -Handle is extendable and can be collapsed when not in use for more compact storage - Made of steel and aluminum pipes - Practical holder for storing cleaning accessories (hand tube, three extension pipes, and floor nozzle)