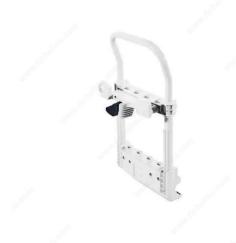

# **Dust Extractor Handle for CT 15**

Product # FS204310

## DESCRIPTION

Easily transport your CT dust extractor to and from the jobsite or around the shop. Easily attaches to rear of CT. Especially well-suited when using the CT to transport systainers latched to the integrated SysDock. Includes integrated nozzle and tube storage. Includes all hardware necessary to be mounted. Compatible with CT 15, CT MINI I, and CT MIDI.

# **ADVANTAGES AND BENEFITS**

- Facilitates transportation of the CT 15, CT MINI, and CT MIDI mobile dust extractors -Handle is extendable and can be collapsed when not in use for more compact storage - Made of steel and aluminum pipes - Practical holder for storing cleaning accessories (hand tube, three extension pipes, and floor nozzle)