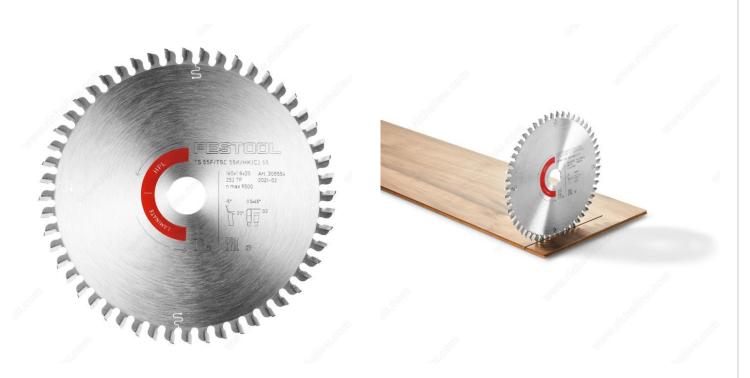

BENEFITS**

 The systematic solution for work with laminate and boards bonded with melamine resin - Saw teeth made of high-quality metal for optimum saw progress and perfect cuts
Cutting angle and tooth shape are adapted to the application and machine

#### **TECHNICAL SPECIFICATIONS**

| Product #    | FS205562 |
|--------------|----------|
| Diameter     | 6.29 in  |
| Brand        | Festool  |
| Cut Diameter | 51/64 in |
| Cut Width    | 0.07 in  |
| Thickness    | 0.05 in  |

# APPLICATION

- Fine cut for clean and splinter-free cross section cuts in solid wood, coated panels, and laminate panels - This blade is the ideal solution for precise, efficient work when used together with Festool plunge-cut saws TS 55 F and TSC 55 K, as well as with the HK 55 and HKC 55



# PRODUCT PHOTOS