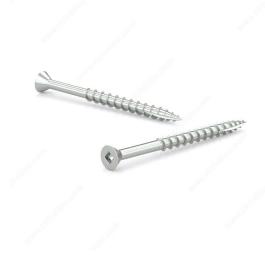

## Zinc-Plated Wood Screw, Flat Head With Nibs, Square Drive, Coarse Thread, Type 17 Point

Product # FS2CN17Z61PR

Screw Size 6

Length 1 in

Head Size no. 6

Drive Size #2 (Red)

Threading Full thread

Thread Count (Pitch/TPI) 11

Packaging format Box of 13000

**DESCRIPTION** 

Self-tapping, self-drilling screw

Recommended for general use in all types of wood, plywood, and particleboard.

## **ADVANTAGES AND BENEFITS**

The patented thread design and Type 17 self-drilling point make drilling faster, reduce splitting, and allow these screws to be driven into most hardwoods without pre-drilling. Countersinking nibs under the flat head remove material for a clean finish.

## **TECHNICAL SPECIFICATIONS**

| Product #                    | FS2CN17Z61PR              |
|------------------------------|---------------------------|
| Head Type                    | Flat Head with Nibs       |
| Drive required               | Square                    |
| Thread Type                  | Coarse Thread             |
| Point Type                   | Type 17                   |
| Finish                       | Zinc                      |
| Function                     | Assembly                  |
| Brand                        | Reliable                  |
| Specific Application         | Door and Window           |
| Type of Wood                 | Hardwood, Engineered Wood |
| Standards and Certifications | Not Certified             |
| Material                     | Steel                     |