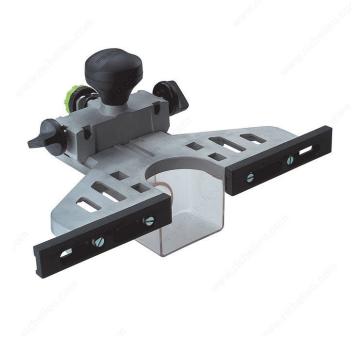

## Edge Guide for OF 1400 EQ

Product # FS492636

## DESCRIPTION

When used with the Festool OF 1400 Router, the Parallel Edge Guide allows you to rout up against, or perfectly parallel to the material edge, delivering precise dados, flutes, grooves, ploughs, rabbets and profiles. Fine-adjustment control allows you to dial in the distance from the material edge in increments of 1/10mm for ultra-precise routing. Dust extraction hood enables ultra-efficient dust extraction, saving valuable cleanup time. The Edge Guide is constructed from durable cast aluminum, and includes fiber-reinforced plastic thumbscrews for easy adjustment and a long service life. Attaches quickly and easily using integrated thumbscrews and two steel rods included in the router's scope of delivery.