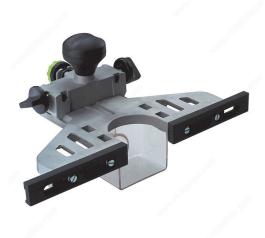

## Edge Guide for OF 1400 EQ

Product # FS492636

## DESCRIPTION

When used with the Festool OF 1400 Router, the Parallel Edge Guide allows you to rout up against, or perfectly parallel to the material edge, delivering precise dados, flutes, grooves, ploughs, rabbets and profiles. Fine-adjustment control allows you to dial in the distance from the material edge in increments of 1/10mm for ultra-precise routing. Dust extraction hood enables ultra-efficient dust extraction, saving valuable cleanup time. The Edge Guide is constructed from durable cast aluminum, and includes fiber-reinforced plastic thumbscrews for easy adjustment and a long service life. Attaches quickly and easily using integrated thumbscrews and two steel rods included in the router's scope of delivery.