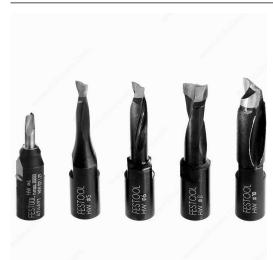

## **Domino Cutter for DF 500 Domino Joiner**

**Product #** FS493493

Cut Diameter 13/32 in\*

# **DESCRIPTION**

Routing cutter with threaded supports for the DOMINO joining machine DF 500. Durable, carbide-tipped cutters quickly and precisely carve out clean and consistently sized mortises, ensuring a perfect fit and precise joint placement.

#### ADVANTAGES AND BENEFITS

- Carbide tipped bit - withstands 5,000 to 14,000 joints, depending on material - Spiral flutes for clean cuts - Internally threaded for quick, easy bit changes