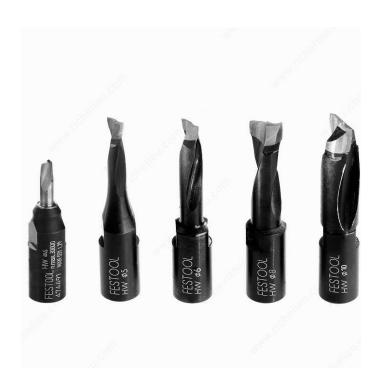

## **Domino Cutter for DF 500 Domino Joiner**

**Product #** FS493493

Cut Diameter 13/32 in\*

# **DESCRIPTION**

Routing cutter with threaded supports for the DOMINO joining machine DF 500. Durable, carbide-tipped cutters quickly and precisely carve out clean and consistently sized mortises, ensuring a perfect fit and precise joint placement.

#### ADVANTAGES AND BENEFITS

- Carbide tipped bit - withstands 5,000 to 14,000 joints, depending on material - Spiral flutes for clean cuts - Internally threaded for quick, easy bit changes