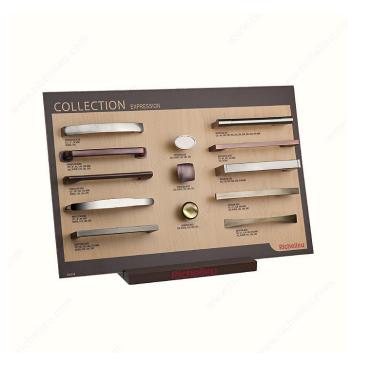

## DESCRIPTION

This small wooden stand was specifically designed to support our Expression boards. Use on a counter or on a shelf.

| Product #                       | FSBS1       |
|---------------------------------|-------------|
| Width - Overall Dimensions      | 4 29/32 in* |
| Height - Overall Dimensions     | 9 in*       |
| Projection - Overall Dimensions | 23/32 in*   |