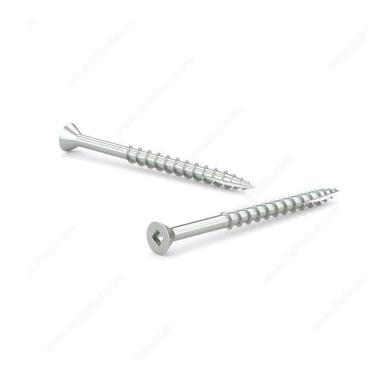

## Zinc-Plated Wood Screw, Flat Head With Nibs, Square Drive, Coarse Thread, Type 17 Point

Product # FSCN17Z8134PR

**Screw Size** 8

Length 1 3/4 in

Head Size no. 8

Drive Size #2 (Red)

Threading Partial thread

Thread Count (Pitch/TPI) 11

Packaging format Box of 5500

**DESCRIPTION** 

Self-tapping, self-drilling screw

Recommended for general use in all types of wood, plywood, and particleboard.

## **ADVANTAGES AND BENEFITS**

The patented thread design and Type 17 self-drilling point make drilling faster, reduce splitting, and allow these screws to be driven into most hardwoods without pre-drilling. Countersinking nibs under the flat head remove material for a clean finish.

## **TECHNICAL SPECIFICATIONS**

| Product #                    | FSCN17Z8134PR             |
|------------------------------|---------------------------|
| Head Type                    | Flat Head with Nibs       |
| Drive required               | Square                    |
| Thread Type                  | Coarse Thread             |
| Point Type                   | Type 17                   |
| Finish                       | Zinc                      |
| Function                     | Assembly                  |
| Brand                        | Reliable                  |
| Specific Application         | Door and Window           |
| Type of Wood                 | Hardwood, Engineered Wood |
| Standards and Certifications | Not Certified             |
| Material                     | Steel                     |