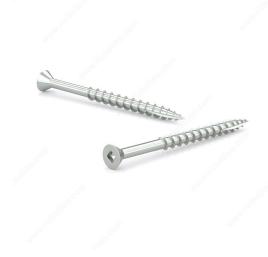

## Zinc-Plated Wood Screw, Flat Head With Nibs, Square Drive, Coarse Thread, Type 17 Point

Product # FSCN17Z8134PR

**Screw Size** 8

Length 1 3/4 in

Head Size no. 8

Drive Size #2 (Red)

Threading Partial thread

Thread Count (Pitch/TPI) 11

Packaging format Box of 5500

**DESCRIPTION** 

Self-tapping, self-drilling screw

Recommended for general use in all types of wood, plywood, and particleboard.

## **ADVANTAGES AND BENEFITS**

The patented thread design and Type 17 self-drilling point make drilling faster, reduce splitting, and allow these screws to be driven into most hardwoods without pre-drilling. Countersinking nibs under the flat head remove material for a clean finish.

## **TECHNICAL SPECIFICATIONS**

| Product #                    | FSCN17Z8134PR             |
|------------------------------|---------------------------|
| Head Type                    | Flat Head with Nibs       |
| Drive required               | Square                    |
| Thread Type                  | Coarse Thread             |
| Point Type                   | Type 17                   |
| Finish                       | Zinc                      |
| Function                     | Assembly                  |
| Brand                        | Reliable                  |
| Specific Application         | Door and Window           |
| Type of Wood                 | Hardwood, Engineered Wood |
| Standards and Certifications | Not Certified             |
| Material                     | Steel                     |