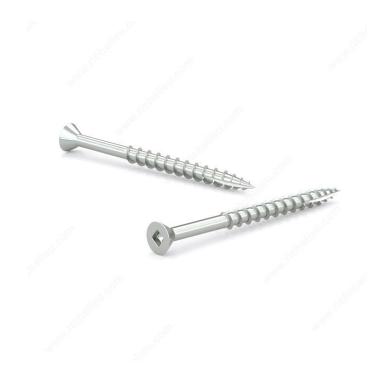

## Zinc-Plated Wood Screw, Flat Head With Nibs, Square Drive, Coarse Thread, Type 17 Point

Product # FSCN17Z8158PR

**Screw Size** 8

Length 15/8 in

Head Size no. 8

Drive Size #2 (Red)

Threading Partial thread

Thread Count (Pitch/TPI) 11

Packaging format Box of 6000

**DESCRIPTION** 

Self-tapping, self-drilling screw

Recommended for general use in all types of wood, plywood, and particleboard.

## **ADVANTAGES AND BENEFITS**

The patented thread design and Type 17 self-drilling point make drilling faster, reduce splitting, and allow these screws to be driven into most hardwoods without pre-drilling. Countersinking nibs under the flat head remove material for a clean finish.

## **TECHNICAL SPECIFICATIONS**

| Product #                    | FSCN17Z8158PR             |
|------------------------------|---------------------------|
| Head Type                    | Flat Head with Nibs       |
| Drive required               | Square                    |
| Thread Type                  | Coarse Thread             |
| Point Type                   | Type 17                   |
| Finish                       | Zinc                      |
| Function                     | Assembly                  |
| Brand                        | Reliable                  |
| Specific Application         | Door and Window           |
| Type of Wood                 | Hardwood, Engineered Wood |
| Standards and Certifications | Not Certified             |
| Material                     | Steel                     |