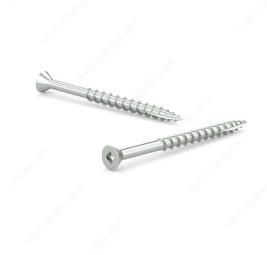

## Zinc-Plated Wood Screw, Flat Head With Nibs, Square Drive, Coarse Thread, Type 17 Point

Product # FSCN17Z8158PR

**Screw Size** 8

Length 15/8 in

Head Size no. 8

Drive Size #2 (Red)

Threading Partial thread

Thread Count (Pitch/TPI) 11

Packaging format Box of 6000

**DESCRIPTION** 

Self-tapping, self-drilling screw

Recommended for general use in all types of wood, plywood, and particleboard.

## **ADVANTAGES AND BENEFITS**

The patented thread design and Type 17 self-drilling point make drilling faster, reduce splitting, and allow these screws to be driven into most hardwoods without pre-drilling. Countersinking nibs under the flat head remove material for a clean finish.

## **TECHNICAL SPECIFICATIONS**

| Product #                    | FSCN17Z8158PR             |
|------------------------------|---------------------------|
| Head Type                    | Flat Head with Nibs       |
| Drive required               | Square                    |
| Thread Type                  | Coarse Thread             |
| Point Type                   | Type 17                   |
| Finish                       | Zinc                      |
| Function                     | Assembly                  |
| Brand                        | Reliable                  |
| Specific Application         | Door and Window           |
| Type of Wood                 | Hardwood, Engineered Wood |
| Standards and Certifications | Not Certified             |
| Material                     | Steel                     |