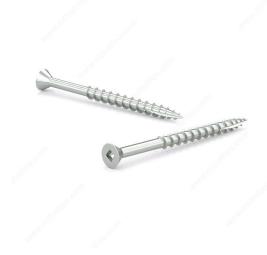

## Zinc-Plated Wood Screw, Flat Head With Nibs, Square Drive, Coarse Thread, Type 17 Point

Product # FSCN17Z9212H8M1

Screw Size 9

Length 2 1/2 in

Head Size no. 8

Drive Size #2 (Red)

Threading Partial thread

Thread Count (Pitch/TPI) 10

Packaging format Box of 1000

**DESCRIPTION** 

Self-tapping, self-drilling screw

Recommended for general use in all types of wood, plywood, and particleboard.

## **ADVANTAGES AND BENEFITS**

The patented thread design and Type 17 self-drilling point make drilling faster, reduce splitting, and allow these screws to be driven into most hardwoods without pre-drilling. Countersinking nibs under the flat head remove material for a clean finish.

## **TECHNICAL SPECIFICATIONS**

| Product #                    | FSCN17Z9212H8M1           |
|------------------------------|---------------------------|
| Head Type                    | Flat Head with Nibs       |
| Drive required               | Square                    |
| Thread Type                  | Coarse Thread             |
| Point Type                   | Type 17                   |
| Finish                       | Zinc                      |
| Function                     | Assembly                  |
| Brand                        | Reliable                  |
| Specific Application         | Door and Window           |
| Type of Wood                 | Hardwood, Engineered Wood |
| Standards and Certifications | Not Certified             |
| Material                     | Steel                     |

## PRODUCT PHOTOS