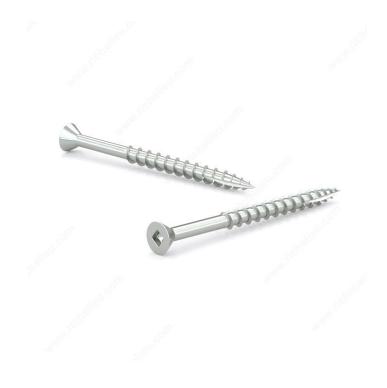

## Zinc-Plated Wood Screw, Flat Head With Nibs, Square Drive, Coarse Thread, Type 17 Point

Product # FSCN17Z9212H8M1

Screw Size 9

Length 2 1/2 in

Head Size no. 8

Drive Size #2 (Red)

Threading Partial thread

Thread Count (Pitch/TPI) 10

Packaging format Box of 1000

**DESCRIPTION** 

Self-tapping, self-drilling screw

Recommended for general use in all types of wood, plywood, and particleboard.

## **ADVANTAGES AND BENEFITS**

The patented thread design and Type 17 self-drilling point make drilling faster, reduce splitting, and allow these screws to be driven into most hardwoods without pre-drilling. Countersinking nibs under the flat head remove material for a clean finish.

## **TECHNICAL SPECIFICATIONS**

| Product #                    | FSCN17Z9212H8M1           |
|------------------------------|---------------------------|
| Head Type                    | Flat Head with Nibs       |
| Drive required               | Square                    |
| Thread Type                  | Coarse Thread             |
| Point Type                   | Type 17                   |
| Finish                       | Zinc                      |
| Function                     | Assembly                  |
| Brand                        | Reliable                  |
| Specific Application         | Door and Window           |
| Type of Wood                 | Hardwood, Engineered Wood |
| Standards and Certifications | Not Certified             |
| Material                     | Steel                     |

## PRODUCT PHOTOS