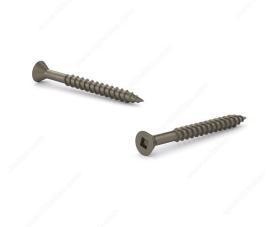

# Plain Wood Screw, Flat Head, Square Drive, Coarse Thread, Regular Wood Point

Product # FSCP10134PR

Screw Size 8

Length 1 3/4 in

**Function** Assembly

Head Size no. 8

Drive Size #2 (Red)

Threading Partial thread

**Specific Application** Various

Thread Count (Pitch/TPI) 11

Packaging format Box of 3000

#### **DESCRIPTION**

**Assembly screw** 

Recommended for general use with all types of wood, plywood and particleboard. These screws have a flat head and square drive and can be driven flush to the surface or countersunk below the surface to suit your project

## **ADVANTAGES AND BENEFITS**

- Regular point provides great holding power in wood. - Starts quickly - Holds well in all substrates and drives with low torque - Bit seats well

### **TECHNICAL SPECIFICATIONS**

| Product #      | FSCP10134PR               |
|----------------|---------------------------|
| Head Type      | Flat                      |
| Drive required | Square                    |
| Thread Type    | Coarse Thread             |
| Point Type     | Regular                   |
| Finish         | Plain                     |
| Brand          | Reliable                  |
| Type of Wood   | Softwood, Engineered Wood |
| Material       | Steel                     |