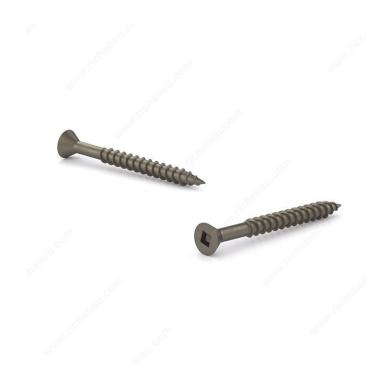

# Plain Wood Screw, Flat Head, Square Drive, Coarse Thread, Regular Wood Point

Product # FSCP10134PR

Screw Size 8

Length 1 3/4 in

**Function** Assembly

Head Size no. 8

Drive Size #2 (Red)

Threading Partial thread

**Specific Application** Various

Thread Count (Pitch/TPI) 11

Packaging format Box of 3000

#### **DESCRIPTION**

**Assembly screw** 

Recommended for general use with all types of wood, plywood and particleboard. These screws have a flat head and square drive and can be driven flush to the surface or countersunk below the surface to suit your project

## **ADVANTAGES AND BENEFITS**

- Regular point provides great holding power in wood. - Starts quickly - Holds well in all substrates and drives with low torque - Bit seats well

### **TECHNICAL SPECIFICATIONS**

| Product #      | FSCP10134PR               |
|----------------|---------------------------|
| Head Type      | Flat                      |
| Drive required | Square                    |
| Thread Type    | Coarse Thread             |
| Point Type     | Regular                   |
| Finish         | Plain                     |
| Brand          | Reliable                  |
| Type of Wood   | Softwood, Engineered Wood |
| Material       | Steel                     |