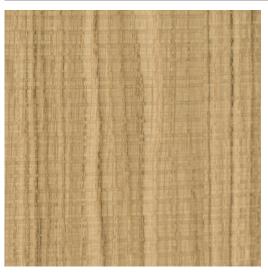

## **Textured Veneer - Oak Saw Cut D1**

Product # FT16802FO0410TS

### DESCRIPTION

The textured veneer sheets are real wood veneer specifically selected and assembled to give a unique look. Pressed on a rigid backing for impressive effects and different textures.

A high-quality finish is applied to the veneer sheets under controlled conditions for constant results. With this finishing technique, it is possible to use it as a base coat and re-lacquer the sheets.

#### Product # FT16802FO0410TS Finish Saw Cut **Color Name** Oak Thickness tolerance 0.047" (1.2 mm) +/- 0.015" (0.4 mm) Width 48 in 120 in Length Yellow/Gold **Color Group** Collection **Textured Veneer - Natural Species** Material Wood Veneer **Color Number** D1