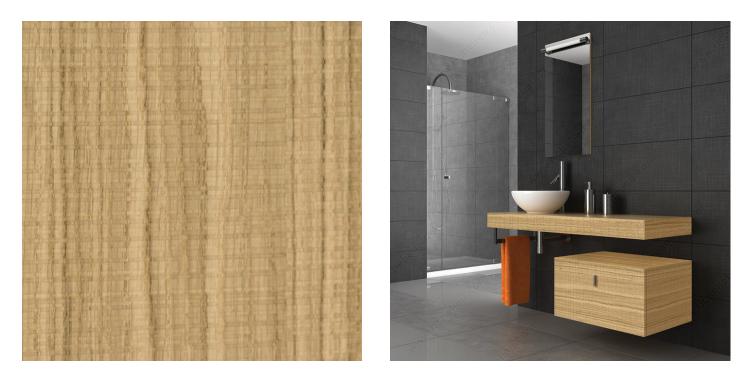

### **ADVANTAGES AND BENEFITS**

- Recreates the natural appearance and texture of real wood - All veneer sheets are laminated and have a matte finish - Modernizes the rustic look of weathered wood - Fast and easy installation - Easy to clean with a cloth

### **APPLICATION**

Ideal for commercial and residential applications - No finishing required in vertical applications - A water-based protection layer is suggested in horizontal applications or if frequent cleaning is required