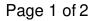

## **Textured Veneer - Oak Saw Cut D1**

Product # FT16802FO0410TS

### DESCRIPTION

The textured veneer sheets are real wood veneer specifically selected and assembled to give a unique look. Pressed on a rigid backing for impressive effects and different textures.

A high-quality finish is applied to the veneer sheets under controlled conditions for constant results. With this finishing technique, it is possible to use it as a base coat and re-lacquer the sheets.

#### Product # FT16802FO0410TS Finish Saw Cut **Color Name** Oak Thickness tolerance 0.047" (1.2 mm) +/- 0.015" (0.4 mm) Width 48 in 120 in Length Yellow/Gold **Color Group** Collection **Textured Veneer - Natural Species** Material Wood Veneer **Color Number** D1