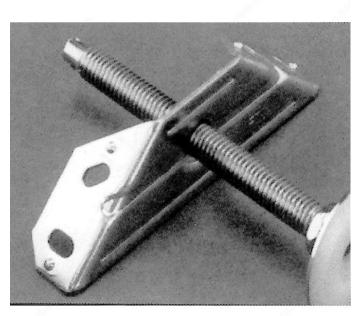

# **ADVANTAGES AND BENEFITS**

- Can be installed without boring or gluing. - Replaces costly wood blocks. - Fastens with 4 screws.

#### **IMPORTANT INFORMATION**

Bore the bottom of the cabinet if accessibility for adjustment (with a screwdriver) is required.

# **PRODUCT PHOTOS**