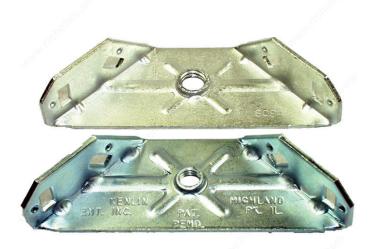

# 3/8" Corner Brace Leveler

Product # GLIK7538

#### DESCRIPTION

Rugged corner brace that can be used on cabinets, wall units, and various case goods. Heavy-duty cold-rolled steel with a strengthening rib and corner gussets for added reinforcement.

### **TECHNICAL SPECIFICATIONS**

| Product #                   | GLIK7538 |
|-----------------------------|----------|
| Width - Overall Dimensions  | 3 7/8 in |
| Finish                      | Zinc     |
| Material                    | Steel    |
| Height - Overall Dimensions | 11/16 in |
| Bore Diameter               | 3/8 in   |

# **PRODUCT PHOTOS**