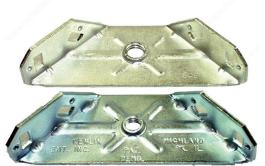

# 3/8" Corner Brace Leveler

Product # GLIK7538

#### DESCRIPTION

Rugged corner brace that can be used on cabinets, wall units, and various case goods. Heavy-duty cold-rolled steel with a strengthening rib and corner gussets for added reinforcement.

### **TECHNICAL SPECIFICATIONS**

| Product #                   | GLIK7538 |
|-----------------------------|----------|
| Width - Overall Dimensions  | 3 7/8 in |
| Finish                      | Zinc     |
| Material                    | Steel    |
| Height - Overall Dimensions | 11/16 in |
| Bore Diameter               | 3/8 in   |

# **PRODUCT PHOTOS**