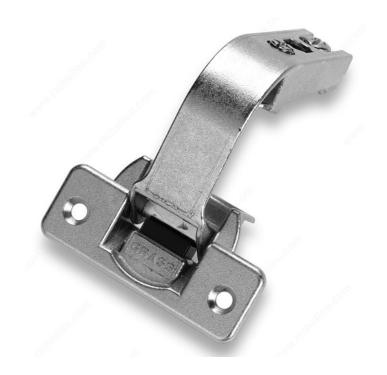

## **Bi Fold Corner Hinge**

Product # GRNX21VZB

Fixing Type Toolless

## **TECHNICAL SPECIFICATIONS**

| Product #           | GRNX21VZB        |
|---------------------|------------------|
| Use Type            | Bi-Fold Door     |
| Mounting Type       | Frameless        |
| Milling Diameter    | 1 25/32 in*      |
| Brand               | Grass            |
| Door Position       | Corner / Bi-Fold |
| Closing Mechanism   | Spring Closing   |
| Hinge Opening Angle | +65°             |