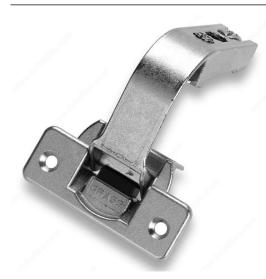

## **Bi Fold Corner Hinge**

Product # GRNX21VZB

Fixing Type Toolless

## **TECHNICAL SPECIFICATIONS**

| Product #           | GRNX21VZB        |
|---------------------|------------------|
| Use Type            | Bi-Fold Door     |
| Mounting Type       | Frameless        |
| Milling Diameter    | 1 25/32 in*      |
| Brand               | Grass            |
| Door Position       | Corner / Bi-Fold |
| Closing Mechanism   | Spring Closing   |
| Hinge Opening Angle | +65°             |