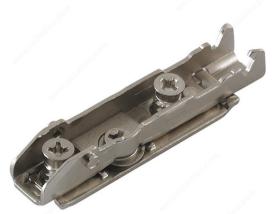

## **Straight Base Plates with 2 Point Fixing**

Product # GRT711

### **TECHNICAL SPECIFICATIONS**

| Product # | GRT711                       |
|-----------|------------------------------|
| Height    | 0 in*                        |
| Point     | 2 point                      |
| Mounting  | Pre-Mounted with Euro Screws |
| Brand     | Grass                        |

#### IMPORTANT INFORMATION

- Steel, nickel plated - Depth and depth adjustment via worm gear - Side adjustment via hinge - Use a #2 Pozi drive screwdriver for hinge adjustment - Attach base plates using all available screw holes