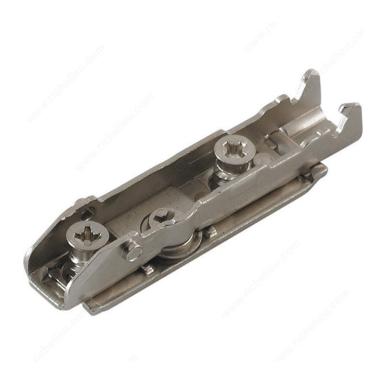

## **Straight Base Plates with 2 Point Fixing**

Product # GRT711

### **TECHNICAL SPECIFICATIONS**

| Product # | GRT711                       |
|-----------|------------------------------|
| Height    | 0 in*                        |
| Point     | 2 point                      |
| Mounting  | Pre-Mounted with Euro Screws |
| Brand     | Grass                        |

#### IMPORTANT INFORMATION

- Steel, nickel plated - Depth and depth adjustment via worm gear - Side adjustment via hinge - Use a #2 Pozi drive screwdriver for hinge adjustment - Attach base plates using all available screw holes