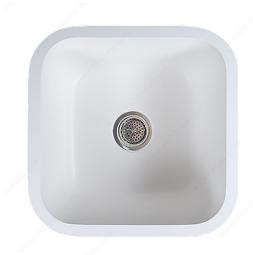

## **Gemstone Sink - 1616 (Single)**

Product # GS1616SPW

Finish Polar White

### **TECHNICAL SPECIFICATIONS**

| Product #                    | GS1616SPW     |
|------------------------------|---------------|
| Installation Type            | Undermount    |
| Model                        | Single        |
| Width                        | 17 3/4 in     |
| Depth (Front to Back)        | 17 3/4 in     |
| Minimum Cabinet Size         | 21 in         |
| Material                     | Solid Surface |
| For solid surfaces           | YES           |
| Depth of Basin               | 9 1/4 in      |
| Area of Activity             | Kitchen       |
| Solutions                    | Sink          |
| Standards and Certifications | cULus         |

# PRODUCT PHOTOS