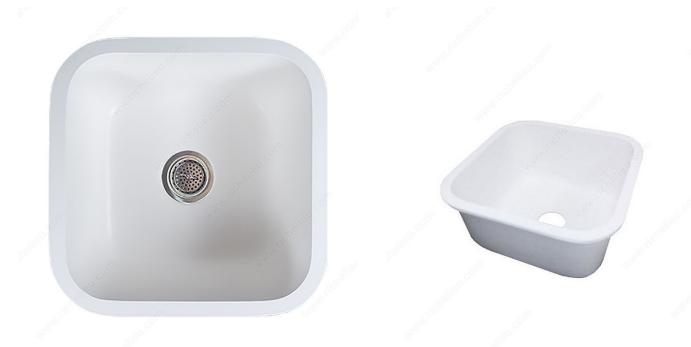

## **Gemstone Sink - 1616 (Single)**

Product # GS1616SPW

Finish Polar White

### **TECHNICAL SPECIFICATIONS**

| Product #                    | GS1616SPW     |
|------------------------------|---------------|
| Installation Type            | Undermount    |
| Model                        | Single        |
| Width                        | 17 3/4 in     |
| Depth (Front to Back)        | 17 3/4 in     |
| Minimum Cabinet Size         | 21 in         |
| Material                     | Solid Surface |
| For solid surfaces           | YES           |
| Depth of Basin               | 9 1/4 in      |
| Area of Activity             | Kitchen       |
| Solutions                    | Sink          |
| Standards and Certifications | cULus         |

# PRODUCT PHOTOS