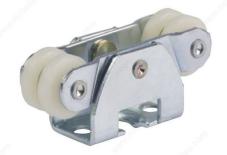

## Grant TopLine 71-111 Hardware - 100 lb Capacity

Product # GT7000

#### Nylon wheels

Hardware for one wood door weighing up to 100 lb (45 kg).

- Nylon wheels

- One door requires two hardware units

### **TECHNICAL SPECIFICATIONS**

| Product #       | GT7000        |
|-----------------|---------------|
| Roller Position | Upper         |
| Load Capacity   | Max. 99.2 lb* |
| Roller Type     | Ball Bearing  |
| Product type    | Hardware Set  |
| Door Material   | Wood          |
| Number of Doors | 1             |
| Door Thickness  | Min. 3/4 in*  |
| Brand           | Grant Hettich |