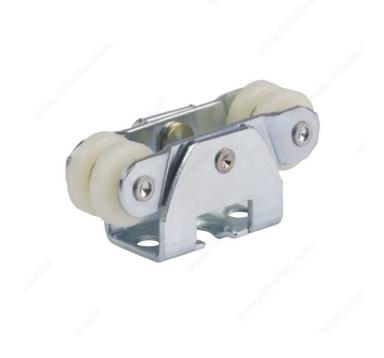

## Grant TopLine 71-111 Hardware - 100 lb Capacity

Product # GT7000

#### Nylon wheels

Hardware for one wood door weighing up to 100 lb (45 kg).

- Nylon wheels

- One door requires two hardware units

### **TECHNICAL SPECIFICATIONS**

| Product #       | GT7000        |
|-----------------|---------------|
| Roller Position | Upper         |
| Load Capacity   | Max. 99.2 lb* |
| Roller Type     | Ball Bearing  |
| Product type    | Hardware Set  |
| Door Material   | Wood          |
| Number of Doors | 1             |
| Door Thickness  | Min. 3/4 in*  |
| Brand           | Grant Hettich |