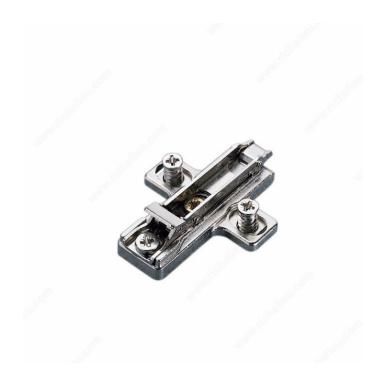

## **Mouting Plate Fixing On Euro Screw**

Product # H00BARGR3916

**Mounting Type** Frameless

Height 3 mm

Finish Nickel

Screw/Nail 13 mm Euro Screw

### Cruciform Domi snap-on mounting plates - 2 cams

- Cruciform Domi snap-on mounting plates. For hinges Series 100, 200, 400, F, B, M and Silentia.
- 37 x 32 mm drilling.- Depth and height adjustment by cam.

#### **TECHNICAL SPECIFICATIONS**

| Product #        | H00BARGR3916            |
|------------------|-------------------------|
| Mounting         | Pre-Mounted Euro Screws |
| Attachment       | Clip-on                 |
| Brand            | Salice                  |
| Milling Diameter | 3/16 in*                |
| Production Time  | Stock                   |
| Cabinet Type     | Frameless               |