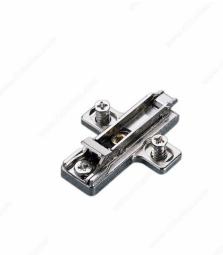

## **Mouting Plate Fixing On Euro Screw**

Product # H00BARGR3916

**Mounting Type** Frameless

Height 3 mm

Finish Nickel

Screw/Nail 13 mm Euro Screw

### Cruciform Domi snap-on mounting plates - 2 cams

- Cruciform Domi snap-on mounting plates. For hinges Series 100, 200, 400, F, B, M and Silentia.
- 37 x 32 mm drilling.- Depth and height adjustment by cam.

#### **TECHNICAL SPECIFICATIONS**

| Product #        | H00BARGR3916            |
|------------------|-------------------------|
| Mounting         | Pre-Mounted Euro Screws |
| Attachment       | Clip-on                 |
| Brand            | Salice                  |
| Milling Diameter | 3/16 in*                |
| Production Time  | Stock                   |
| Cabinet Type     | Frameless               |