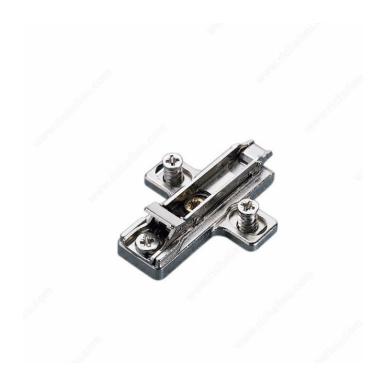

## **Mouting Plate Fixing On Euro Screw**

Product # H00BARGRM916

**Mounting Type** Frameless

Height 30 mm

Finish Nickel

Screw/Nail 13 mm Euro Screw

#### Cruciform Domi snap-on mounting plates - 2 cams

- Cruciform Domi snap-on mounting plates. For hinges Series 100, 200, 400, F, B, M and Silentia.
- 37 x 32 mm drilling.- Depth and height adjustment by cam.

### **TECHNICAL SPECIFICATIONS**

| Product #        | H00BARGRM916            |
|------------------|-------------------------|
| Mounting         | Pre-Mounted Euro Screws |
| Attachment       | Clip-on                 |
| Brand            | Salice                  |
| Milling Diameter | 3/16 in*                |
| Production Time  | Stock                   |
| Cabinet Type     | Frameless               |