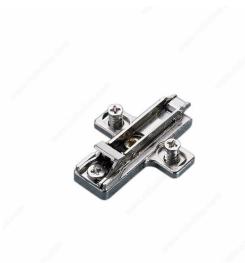

## **Mouting Plate Fixing On Euro Screw**

Product # H00BARGRM916

**Mounting Type** Frameless

Height 30 mm

Finish Nickel

Screw/Nail 13 mm Euro Screw

#### Cruciform Domi snap-on mounting plates - 2 cams

- Cruciform Domi snap-on mounting plates. For hinges Series 100, 200, 400, F, B, M and Silentia.
- 37 x 32 mm drilling.- Depth and height adjustment by cam.

### **TECHNICAL SPECIFICATIONS**

| Product #        | H00BARGRM916            |
|------------------|-------------------------|
| Mounting         | Pre-Mounted Euro Screws |
| Attachment       | Clip-on                 |
| Brand            | Salice                  |
| Milling Diameter | 3/16 in*                |
| Production Time  | Stock                   |
| Cabinet Type     | Frameless               |