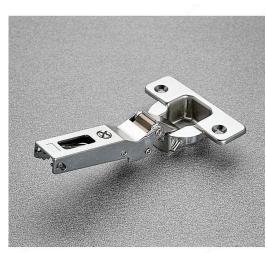

# **Hinges for Negative Angle Doors**

Product # H030C2R7W99

### **DESCRIPTION**

- Possible drilling distance on the door (K) of 3 to 6 mm
- Metal cup 13 mm deep
  Available in self-closing doweled version only
  Packaging: each/box 150

## **TECHNICAL SPECIFICATIONS**

| Product #         | H030C2R7W99      |
|-------------------|------------------|
| Use Type          | Angle Cabinet    |
| Fixing Type       | Dowel            |
| Door Position     | Full Overlay     |
| Closing Mechanism | Spring Closing   |
| Brand             | Salice           |
| Production Time   | Stock            |
| Finish            | Nickel           |
| Cabinet Angle     | -30°             |
| Drilling Distance | 1/8 to 11/32 in* |
| Cabinet Type      | Frameless        |