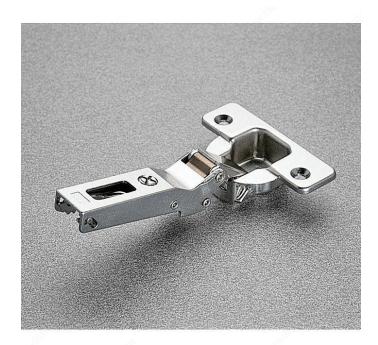

# **Hinges for Negative Angle Doors**

Product # H030C2R7W99

### **DESCRIPTION**

- Possible drilling distance on the door (K) of 3 to 6 mm
- Metal cup 13 mm deep
  Available in self-closing doweled version only
  Packaging: each/box 150

## **TECHNICAL SPECIFICATIONS**

| Product #         | H030C2R7W99      |
|-------------------|------------------|
| Use Type          | Angle Cabinet    |
| Fixing Type       | Dowel            |
| Door Position     | Full Overlay     |
| Closing Mechanism | Spring Closing   |
| Brand             | Salice           |
| Production Time   | Stock            |
| Finish            | Nickel           |
| Cabinet Angle     | -30°             |
| Drilling Distance | 1/8 to 11/32 in* |
| Cabinet Type      | Frameless        |