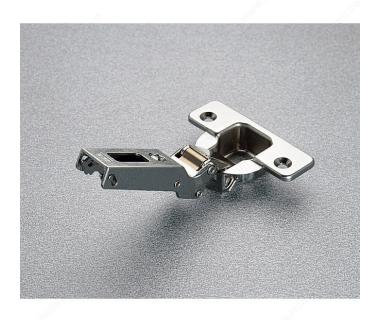

# Hinges for Negative Angle Doors

Product # H045C2R7H99

Cabinet Angle -45°

#### DESCRIPTION

- Possible drilling distance on the door (K) of 3 to 6 mm
- Metal cup 13 mm deep
- Available in self-closing doweled version only
- Packaging: each/box 150

### **TECHNICAL SPECIFICATIONS**

| Product #         | H045C2R7H99      |
|-------------------|------------------|
| Use Type          | Angle Cabinet    |
| Fixing Type       | Dowel            |
| Door Position     | Full Overlay     |
| Closing Mechanism | Spring Closing   |
| Brand             | Salice           |
| Production Time   | Stock            |
| Finish            | Nickel           |
| Drilling Distance | 1/8 to 11/32 in* |
| Cabinet Type      | Frameless        |