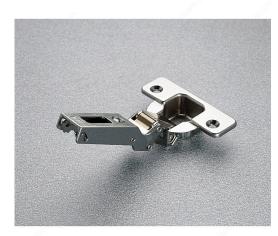

# Hinges for Negative Angle Doors

Product # H045C2R7H99

Cabinet Angle -45°

#### DESCRIPTION

- Possible drilling distance on the door (K) of 3 to 6 mm
- Metal cup 13 mm deep
- Available in self-closing doweled version only
- Packaging: each/box 150

### **TECHNICAL SPECIFICATIONS**

| Product #         | H045C2R7H99      |
|-------------------|------------------|
| Use Type          | Angle Cabinet    |
| Fixing Type       | Dowel            |
| Door Position     | Full Overlay     |
| Closing Mechanism | Spring Closing   |
| Brand             | Salice           |
| Production Time   | Stock            |
| Finish            | Nickel           |
| Drilling Distance | 1/8 to 11/32 in* |
| Cabinet Type      | Frameless        |