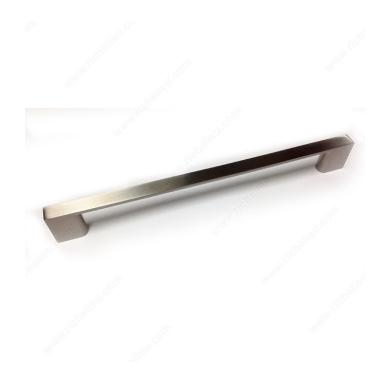

## DESCRIPTION

Modern metal bar pull in brushed nickel by Richelieu. Simple straight lines give a modern feel that blends well with any kitchen or bathroom décor.

## **TECHNICAL SPECIFICATIONS**

| Product #                       | H8310160BNT            |
|---------------------------------|------------------------|
| Pulls and Knobs Style           | Modern                 |
| Finish                          | Brushed Nickel         |
| Material                        | Metal                  |
| Width - Overall Dimensions      | 11/32 in*              |
| Screw/Nail                      | 8/32 in (Not Included) |
| Color Group                     | Gray and Chrome Group  |
| Suggested Price                 | From \$5.00 to \$10.00 |
| Projection - Overall Dimensions | 13/16 in*              |