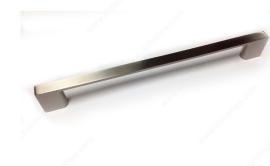

## DESCRIPTION

Modern metal bar pull in brushed nickel by Richelieu. Simple straight lines give a modern feel that blends well with any kitchen or bathroom décor.

## **TECHNICAL SPECIFICATIONS**

| Product #                       | H8310160BNT            |
|---------------------------------|------------------------|
| Pulls and Knobs Style           | Modern                 |
| Finish                          | Brushed Nickel         |
| Material                        | Metal                  |
| Width - Overall Dimensions      | 11/32 in*              |
| Screw/Nail                      | 8/32 in (Not Included) |
| Color Group                     | Gray and Chrome Group  |
| Suggested Price                 | From \$5.00 to \$10.00 |
| Projection - Overall Dimensions | 13/16 in*              |