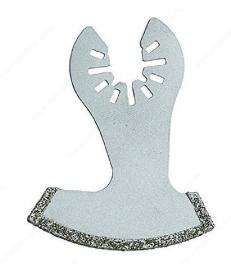

## **Segment Boot Diamond Blade - 730**

Product # IB7301

### **DESCRIPTION**

Diamond blade will remove tough grout from between tiled surfaces. Efficient shape allows aggressive grinding without damaging the tile. Long-lasting blade enables continuous work on large projects. For commercial applications such as cutting out marble and trass concrete joints. Also for sinking ducts in plaster, brick, pumice and honeycomb stone as well as autoclave aerated concrete. These premium, long lasting blades are designed specifically for harder grouts.

## **TECHNICAL SPECIFICATIONS**

| Product #        | IB7301                 |
|------------------|------------------------|
| Main Application | Construction Materials |
| Classification   | 730                    |
| Material         | Diamond Coated         |
| Brand            | Imperial Blades        |
| Category         | Grinding               |