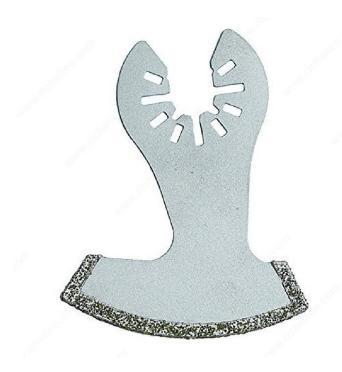

## **Segment Boot Diamond Blade - 730**

Product # IB7301

### **DESCRIPTION**

Diamond blade will remove tough grout from between tiled surfaces. Efficient shape allows aggressive grinding without damaging the tile. Long-lasting blade enables continuous work on large projects. For commercial applications such as cutting out marble and trass concrete joints. Also for sinking ducts in plaster, brick, pumice and honeycomb stone as well as autoclave aerated concrete. These premium, long lasting blades are designed specifically for harder grouts.

## **TECHNICAL SPECIFICATIONS**

| Product #        | IB7301                 |
|------------------|------------------------|
| Main Application | Construction Materials |
| Classification   | 730                    |
| Material         | Diamond Coated         |
| Brand            | Imperial Blades        |
| Category         | Grinding               |