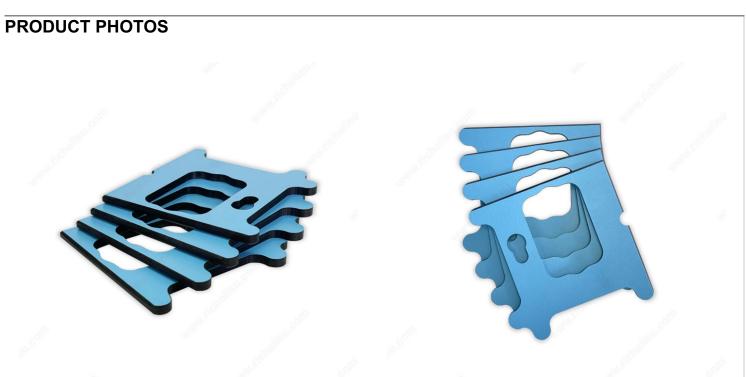

#### Pack of 4

These inserts are precisely cut from high pressure laminate. Tabs on the edges match corresponding indents on the PEANUT® router jig. The tabs allow for exact positioning and orientation of PEANUT® slots. These MK2

The tabs allow for exact positioning and orientation of PEANUT® slots. These MK2 inserts have been specially designed to allow PEANUT® Jig users to take advantage of three invisible joining systems: the self-clamping PEANUT® joints, loose tenon joints, and dowel joints.