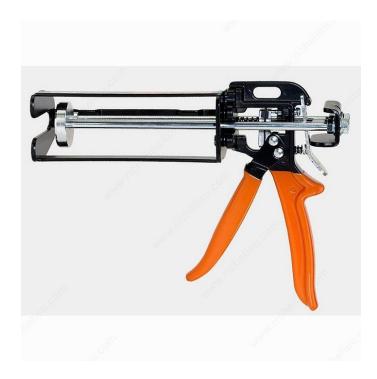

## **Integra Dispenser**

Product # INTGDISP250

## **DESCRIPTION**

Our 250ml Dispensing gun was designed to raise the bar for the industry when it came to dispensing options for 10:1 guns.

We designed the dispenser to be universal to make it easier for those those transitioning to the Integra system, or who use multiple systems, or those who use other 10:1 adhesives, but simply want a quality dispenser.

## **ADVANTAGES AND BENEFITS**

- Compatible with Mixpac 250ml cartridges systems used by many other adhesive brands - Non-Drip Mechanism releases pressure between trigger actions - 18:1 mechanical advantage reduces operator fatigue - Sturdy steel frame doesn't flex or bend during use - Steel push rods braced with reinforced plate to prevent off-ratio mixing - Black powder-coated finish increases durability - Rubber dipped handle increases grip and comfort - Extremely durable and easy to maintain - Wear compensation screw increases product life