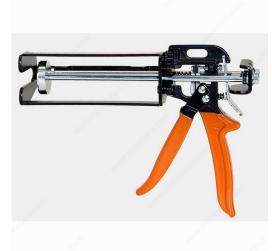

## **Integra Dispenser**

Product # INTGDISP250

## **DESCRIPTION**

Our 250ml Dispensing gun was designed to raise the bar for the industry when it came to dispensing options for 10:1 guns.

We designed the dispenser to be universal to make it easier for those those transitioning to the Integra system, or who use multiple systems, or those who use other 10:1 adhesives, but simply want a quality dispenser.

## **ADVANTAGES AND BENEFITS**

- Compatible with Mixpac 250ml cartridges systems used by many other adhesive brands - Non-Drip Mechanism releases pressure between trigger actions - 18:1 mechanical advantage reduces operator fatigue - Sturdy steel frame doesn't flex or bend during use - Steel push rods braced with reinforced plate to prevent off-ratio mixing - Black powder-coated finish increases durability - Rubber dipped handle increases grip and comfort - Extremely durable and easy to maintain - Wear compensation screw increases product life