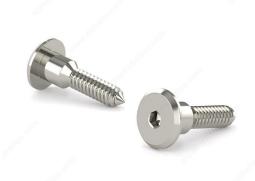

## Assembly bolt JCB-A

Product # JCBA0101C2

## **DESCRIPTION**

To be screwed with a #5 hexagonal key.

### **ADVANTAGES AND BENEFITS**

- Assembly bolts are often used to create a concealed or hidden fastening method. When installed, they are not visible on the exterior of the assembled pieces, resulting in a clean and professional finish without visible screws or fasteners. - Easy to install with simple hand tools like a screwdriver or wrench.

## **TECHNICAL SPECIFICATIONS**

| Product #                | JCBA0101C2             |
|--------------------------|------------------------|
| Type of Bolts            | For furniture assembly |
| Bolt Diameter/Size       | 1/4 in                 |
| Thread Count (Pitch/TPI) | 20                     |
| Material                 | Steel                  |
| Length                   | 1 3/16 in*             |
| Finish                   | Nickel                 |
| Brand                    | Richelieu              |