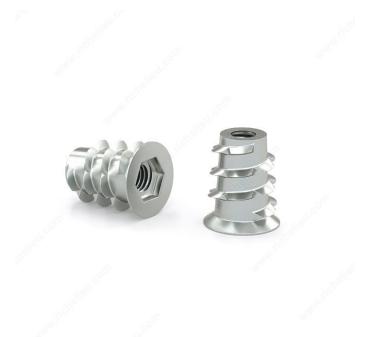

### **DESCRIPTION**

Press-in

Get strong, dependable holding power with these Type D insert nuts. Ideal for use in furniture assembly, the nuts are made of die cast zinc alloy .

#### **ADVANTAGES AND BENEFITS**

They feature an incorporated flange that helps prevent splitting and overdriving in wood and wood-based materials. The self-tapping thread helps ease installation and offers strong resistance to pull-out caused by vibrations.