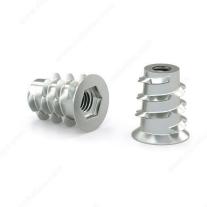

### **DESCRIPTION**

Press-in

Get strong, dependable holding power with these Type D insert nuts. Ideal for use in furniture assembly, the nuts are made of die cast zinc alloy .

#### **ADVANTAGES AND BENEFITS**

They feature an incorporated flange that helps prevent splitting and overdriving in wood and wood-based materials. The self-tapping thread helps ease installation and offers strong resistance to pull-out caused by vibrations.