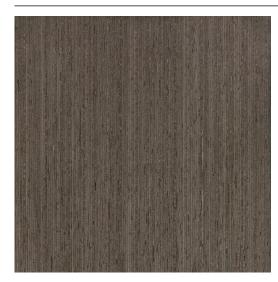

# Edgebanding - #1948 Chocolate - Evolution HD

Product # JI1948QS078BS2

### **TECHNICAL SPECIFICATIONS**

| Product #         | JI1948QS078BS2     |
|-------------------|--------------------|
| Wood Species      | Chocolate          |
| Type of Pattern   | Straight Grain Q/C |
| Finish            | Sanded             |
| Thickness Type    | Thin               |
| Thickness         | 0.0236 in*         |
| Width             | 7/8 in             |
| Backing           | Fleece             |
| Manufacturer      | Cedan              |
| Material          | Engineered Wood    |
| Species ID Number | 1948               |
| Assembly Type     | Standard           |
| Production Time   | Item in Stock      |
| Collection        | Evolution HD       |