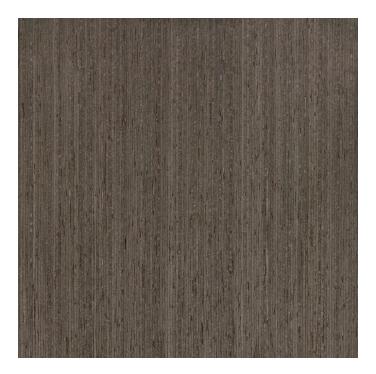

# Edgebanding - #1948 Chocolate - Evolution HD

Product # JI1948QS078BS2

### **TECHNICAL SPECIFICATIONS**

| Product #         | JI1948QS078BS2     |
|-------------------|--------------------|
| Wood Species      | Chocolate          |
| Type of Pattern   | Straight Grain Q/C |
| Finish            | Sanded             |
| Thickness Type    | Thin               |
| Thickness         | 0.0236 in*         |
| Width             | 7/8 in             |
| Backing           | Fleece             |
| Manufacturer      | Cedan              |
| Material          | Engineered Wood    |
| Species ID Number | 1948               |
| Assembly Type     | Standard           |
| Production Time   | Item in Stock      |
| Collection        | Evolution HD       |