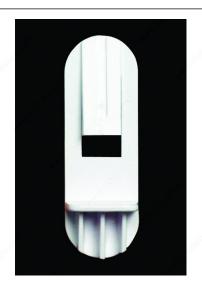

# **Rev-A-Shelf locking Shelf Clip**

Product # JPE301340201

Drilling Diameter 1/4 in

Shelf Thickness 3/4 in

#### **DESCRIPTION**

Shelf clip with 5 mm dowel, designed for a shelf thickness of 5/8". Made of polycarbonate.

### **ADVANTAGES AND BENEFITS**

The clip holds your shelf securely in place, even when furniture is moved. The clip also keeps the shelf from tilting.

## **TECHNICAL SPECIFICATIONS**

| Product #                            | JPE301340201  |
|--------------------------------------|---------------|
| Appearance                           | Visible       |
| Material                             | Polycarbonate |
| Finish                               | Clear         |
| Height - Overall Dimensions          | 2 1/4 in      |
| Required Interior Dimensions - Depth | 5/16 in       |
| Required Interior Dimensions - Width | 7/8 in        |