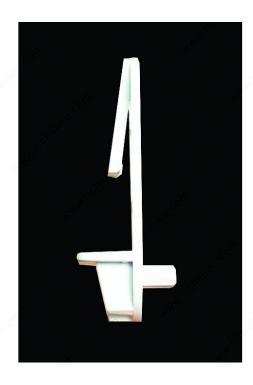

# **Rev-A-Shelf locking Shelf Clip**

Product # JPE301340201

Drilling Diameter 1/4 in

Shelf Thickness 3/4 in

#### **DESCRIPTION**

Shelf clip with 5 mm dowel, designed for a shelf thickness of 5/8". Made of polycarbonate.

### **ADVANTAGES AND BENEFITS**

The clip holds your shelf securely in place, even when furniture is moved. The clip also keeps the shelf from tilting.

## **TECHNICAL SPECIFICATIONS**

| Product #                            | JPE301340201  |
|--------------------------------------|---------------|
| Appearance                           | Visible       |
| Material                             | Polycarbonate |
| Finish                               | Clear         |
| Height - Overall Dimensions          | 2 1/4 in      |
| Required Interior Dimensions - Depth | 5/16 in       |
| Required Interior Dimensions - Width | 7/8 in        |