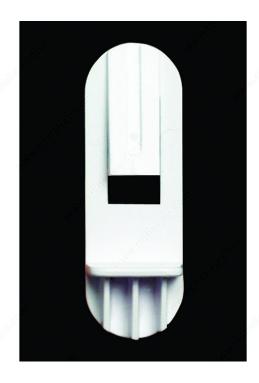

# **Rev-A-Shelf locking Shelf Clip**

Product # JPE301340201

Drilling Diameter 1/4 in

Shelf Thickness 3/4 in

#### **DESCRIPTION**

Shelf clip with 5 mm dowel, designed for a shelf thickness of 5/8". Made of polycarbonate.

### **ADVANTAGES AND BENEFITS**

The clip holds your shelf securely in place, even when furniture is moved. The clip also keeps the shelf from tilting.

## **TECHNICAL SPECIFICATIONS**

| Product #                            | JPE301340201  |
|--------------------------------------|---------------|
| Appearance                           | Visible       |
| Material                             | Polycarbonate |
| Finish                               | Clear         |
| Height - Overall Dimensions          | 2 1/4 in      |
| Required Interior Dimensions - Depth | 5/16 in       |
| Required Interior Dimensions - Width | 7/8 in        |