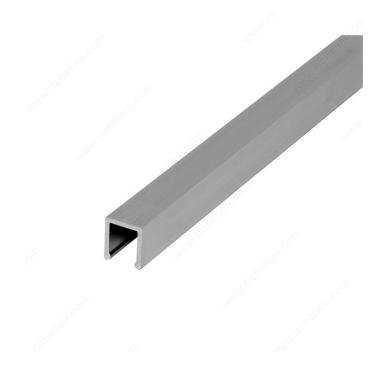

### **Recessed Bottom Guiding Track C-201**

Product # KNC201144

Overall Length 12 ft

Packaging format Length of 12 linear foot

#### **TECHNICAL SPECIFICATIONS**

| Product #              | KNC201144                  |
|------------------------|----------------------------|
| Manufacturing Material | Aluminum                   |
| Width                  | 5/8 in                     |
| Finish                 | Mill Finish                |
| Door Material          | Wood                       |
| Product type           | Running and Guiding Tracks |
| Brand                  | K.N. Crowder               |
| Overall Height         | 11/16 in                   |