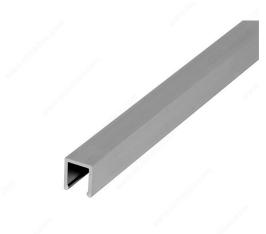

### **Recessed Bottom Guiding Track C-201**

Product # KNC201144

Overall Length 12 ft

Packaging format Length of 12 linear foot

#### **TECHNICAL SPECIFICATIONS**

| Product #              | KNC201144                  |
|------------------------|----------------------------|
| Manufacturing Material | Aluminum                   |
| Width                  | 5/8 in                     |
| Finish                 | Mill Finish                |
| Door Material          | Wood                       |
| Product type           | Running and Guiding Tracks |
| Brand                  | K.N. Crowder               |
| Overall Height         | 11/16 in                   |