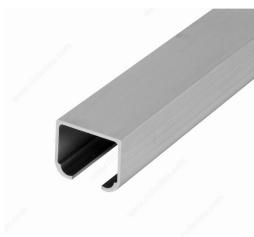

## Aluminum Track CF-115

Product # KNCF11572

Overall Length 72 in

Packaging format Length

**REQUIRED PRODUCTS** 

Requires the following products

Sales unit

KN Crowder CF-115 Bifolding System Product # KNCF115

### **TECHNICAL SPECIFICATIONS**

| Product #              | KNCF11572                  |
|------------------------|----------------------------|
| Track type             | Single                     |
| Manufacturing Material | Aluminum                   |
| Width                  | 1 1/2 in                   |
| Finish                 | Mill Finish                |
| Product type           | Running and Guiding Tracks |
| Brand                  | K.N. Crowder               |
| Overall Height         | 1 1/4 in                   |