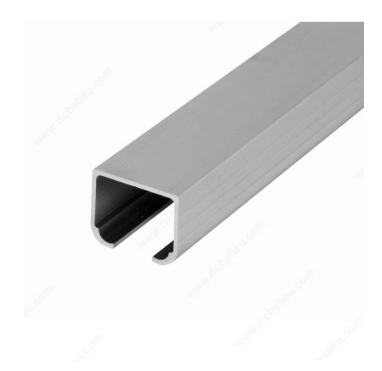

## Aluminum Track CF-115

Product # KNCF11572

Overall Length 72 in

Packaging format Length

**REQUIRED PRODUCTS** 

Requires the following products

Sales unit

KN Crowder CF-115 Bifolding System Product # KNCF115

### **TECHNICAL SPECIFICATIONS**

| Product #              | KNCF11572                  |
|------------------------|----------------------------|
| Track type             | Single                     |
| Manufacturing Material | Aluminum                   |
| Width                  | 1 1/2 in                   |
| Finish                 | Mill Finish                |
| Product type           | Running and Guiding Tracks |
| Brand                  | K.N. Crowder               |
| Overall Height         | 1 1/4 in                   |