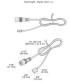

# **SNAP Light Panel Starter Cord** Product # LSPPKT305MM

Length: 12

in

#### **SNAP Light Panel Starter Cord**

Product # LSPPKT3M

Length: 118

in