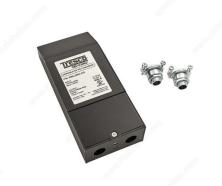

## 96W 24VDC Dimmable Hardwired Power Supply

Product # L24DCHMGT96

#### **DESCRIPTION**

Hardwired (dimmable) power supply for 24VDC.

#### **TECHNICAL SPECIFICATIONS**

| Product #   | L24DCHMGT96           |
|-------------|-----------------------|
| Watts       | 96 W                  |
| Group       | LED 24 V dc Exclusive |
| Tension (V) | 24 V                  |