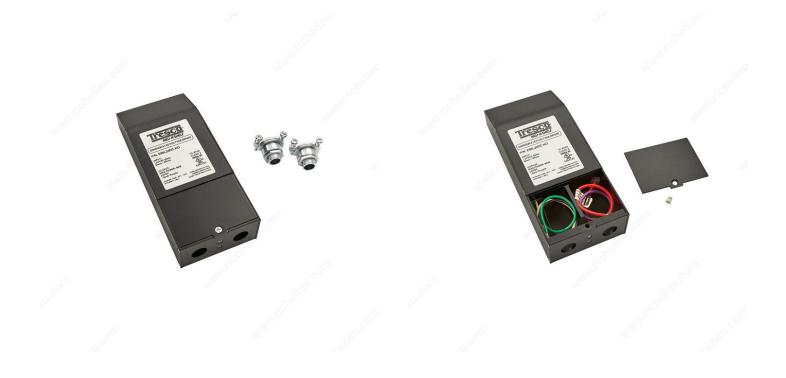

## 96W 24VDC Dimmable Hardwired Power Supply

Product # L24DCHMGT96

#### **DESCRIPTION**

Hardwired (dimmable) power supply for 24VDC.

## PRODUCT PHOTOS