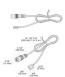

Sorry, this product is not available in your region. To find similar products available in your region, click here.



## 96W 24VDC Dimmable Hardwired Power Supply

Product # L24DCHMGT96

#### **DESCRIPTION**

Hardwired (dimmable) power supply for 24VDC.

### REQUIRED PRODUCTS

Requires ONE of the following products

Sales unit



#### **SNAP Light Panel Starter Cord**

Product # LSPPKT1M

Length: 39 in

#### OR

# **SNAP Light Panel Starter Cord** Product # LSPPKT305MM

Length: 12

in





#### **SNAP Light Panel Starter Cord**

Product # LSPPKT3M

Length: 118

in

#### **TECHNICAL SPECIFICATIONS**

| Product #   | L24DCHMGT96           |
|-------------|-----------------------|
| Watts       | 96 W                  |
| Group       | LED 24 V dc Exclusive |
| Tension (V) | 24 V                  |



## PRODUCT PHOTOS