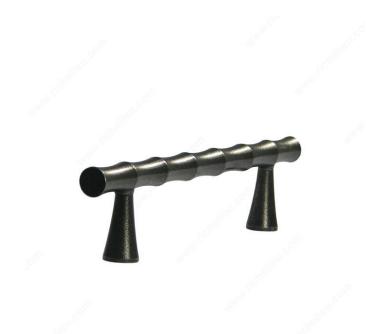

## **Traditional Forged Iron Pull - LC15**

Product # LC1512351

## **TECHNICAL SPECIFICATIONS**

| Product #                       | LC1512351                |
|---------------------------------|--------------------------|
| Pulls and Knobs Style           | Traditional              |
| Center to Center                | 4 in                     |
| Finish                          | Satin Steel              |
| Material                        | Forged Iron              |
| Length - Overall Dimensions     | 5 5/8 in*                |
| Width - Overall Dimensions      | 13/32 in*                |
| Screw/Nail                      | M4                       |
| Color Group                     | Gray and Chrome Group    |
| Model                           | Classic                  |
| Suggested Price                 | From \$50.00 to \$100.00 |
| Projection - Overall Dimensions | 1 5/16 in*               |
| Collections                     | Bamboo Collection        |