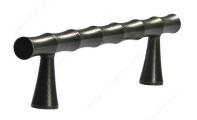

## **Traditional Forged Iron Pull - LC15**

Product # LC1512351

## **TECHNICAL SPECIFICATIONS**

| Product #                       | LC1512351                |
|---------------------------------|--------------------------|
| Pulls and Knobs Style           | Traditional              |
| Center to Center                | 4 in                     |
| Finish                          | Satin Steel              |
| Material                        | Forged Iron              |
| Length - Overall Dimensions     | 5 5/8 in*                |
| Width - Overall Dimensions      | 13/32 in*                |
| Screw/Nail                      | M4                       |
| Color Group                     | Gray and Chrome Group    |
| Model                           | Classic                  |
| Suggested Price                 | From \$50.00 to \$100.00 |
| Projection - Overall Dimensions | 1 5/16 in*               |
| Collections                     | Bamboo Collection        |