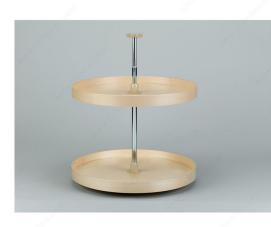

## **Rev-A-Shelf Full Circle Wooden Two-Tray Set**

Product # LD4BW062241

Tray Diameter 24 in

Capacity per Tray 30 lb

Rim Type Laminated Hardwood

Wood Type Banded Wood

Packaging format Box

#### DESCRIPTION

Wood, naturally!

Get back to nature even in your choice of kitchen accessories. Richelieu offers a complete range of pivoting trays in maple.

#### **ADVANTAGES AND BENEFITS**

- Integrate the warmth of maple into your kitchen. - Height-adjustable pole in a chrome finish suits all types of cabinet. - Independently pivoting trays for easy access.

### **TECHNICAL SPECIFICATIONS**

| Product #                             | LD4BW062241                        |
|---------------------------------------|------------------------------------|
| Interior Dimensions Required - Height | 26 to 31 in                        |
| Number of Trays                       | 2                                  |
| Finish                                | Maple, Natural                     |
| Material                              | Wood                               |
| Solutions                             | Corner Cabinets                    |
| Area of Activity                      | Food Storage, Storage, Preparation |