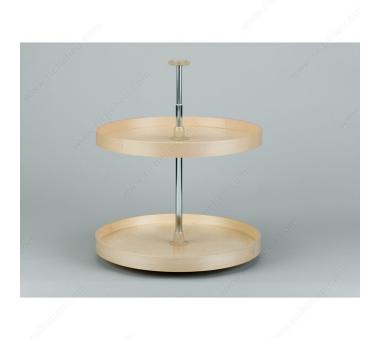

## **Rev-A-Shelf Full Circle Wooden Two-Tray Set**

Product # LD4BW062241

Tray Diameter 24 in

Capacity per Tray 30 lb

Rim Type Laminated Hardwood

Wood Type Banded Wood

Packaging format Box

#### DESCRIPTION

Wood, naturally!

Get back to nature even in your choice of kitchen accessories. Richelieu offers a complete range of pivoting trays in maple.

#### **ADVANTAGES AND BENEFITS**

- Integrate the warmth of maple into your kitchen. - Height-adjustable pole in a chrome finish suits all types of cabinet. - Independently pivoting trays for easy access.

### **TECHNICAL SPECIFICATIONS**

| Product #                             | LD4BW062241                        |
|---------------------------------------|------------------------------------|
| Interior Dimensions Required - Height | 26 to 31 in                        |
| Number of Trays                       | 2                                  |
| Finish                                | Maple, Natural                     |
| Material                              | Wood                               |
| Solutions                             | Corner Cabinets                    |
| Area of Activity                      | Food Storage, Storage, Preparation |