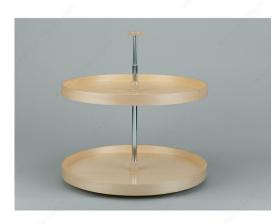

## **Rev-A-Shelf Full Circle Wooden Two-Tray Set**

Product # LD4BW062281

Tray Diameter 28 in

Capacity per Tray 30 lb

Rim Type Laminated Hardwood

Wood Type Banded Wood

Packaging format Box

#### DESCRIPTION

Wood, naturally!

Get back to nature even in your choice of kitchen accessories. Richelieu offers a complete range of pivoting trays in maple.

#### **ADVANTAGES AND BENEFITS**

- Integrate the warmth of maple into your kitchen. - Height-adjustable pole in a chrome finish suits all types of cabinet. - Independently pivoting trays for easy access.

### **TECHNICAL SPECIFICATIONS**

| Product #                             | LD4BW062281                        |
|---------------------------------------|------------------------------------|
| Interior Dimensions Required - Height | 26 to 31 in                        |
| Number of Trays                       | 2                                  |
| Finish                                | Maple, Natural                     |
| Material                              | Wood                               |
| Solutions                             | Corner Cabinets                    |
| Area of Activity                      | Food Storage, Storage, Preparation |