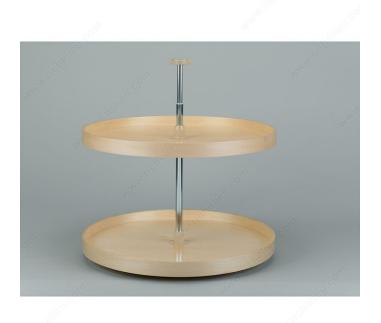

## **Rev-A-Shelf Full Circle Wooden Two-Tray Set**

Product # LD4BW062281

Tray Diameter 28 in

Capacity per Tray 30 lb

Rim Type Laminated Hardwood

Wood Type Banded Wood

Packaging format Box

#### DESCRIPTION

Wood, naturally!

Get back to nature even in your choice of kitchen accessories. Richelieu offers a complete range of pivoting trays in maple.

#### **ADVANTAGES AND BENEFITS**

- Integrate the warmth of maple into your kitchen. - Height-adjustable pole in a chrome finish suits all types of cabinet. - Independently pivoting trays for easy access.

### **TECHNICAL SPECIFICATIONS**

| Product #                             | LD4BW062281                        |
|---------------------------------------|------------------------------------|
| Interior Dimensions Required - Height | 26 to 31 in                        |
| Number of Trays                       | 2                                  |
| Finish                                | Maple, Natural                     |
| Material                              | Wood                               |
| Solutions                             | Corner Cabinets                    |
| Area of Activity                      | Food Storage, Storage, Preparation |