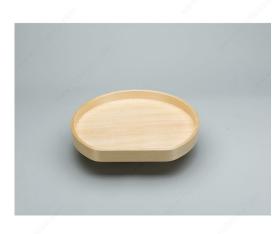

## Rev-A-Shelf d-Shaped Wooden Tray Set -Individual

Product # LD4BW20120SBS1

Tray Diameter 20 in

Rim Type Laminated Hardwood

Packaging Specifications Individual

Wood Type Banded Wood

Packaging format Box

#### Swivel mounting

Incorporate the warmth of maple into your kitchen while improving the accessibility of your corner cabinet.

## **ADVANTAGES AND BENEFITS**

- Large-diameter trays let you get the most out of your storage space. - Integrate the warmth of maple into your kitchen.

### **TECHNICAL SPECIFICATIONS**

| Product #          | LD4BW20120SBS1                     |
|--------------------|------------------------------------|
| Number of Trays    | 1                                  |
| Finish             | Natural                            |
| Material           | Wood                               |
| Stopping Mechanism | With                               |
| Solutions          | Corner Cabinets                    |
| Area of Activity   | Food Storage, Storage, Preparation |