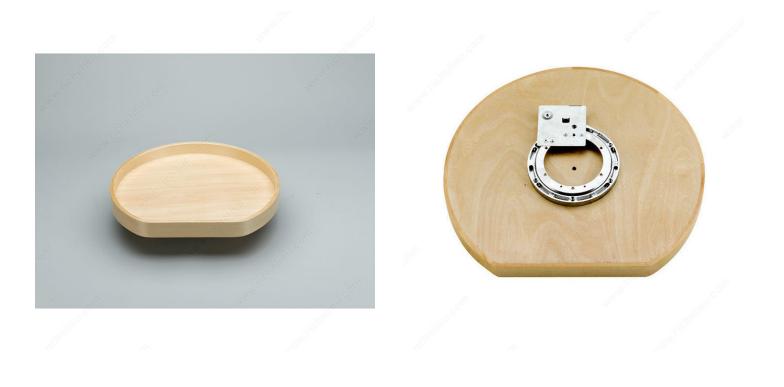

## Rev-A-Shelf d-Shaped Wooden Tray Set -Individual

Product # LD4BW20120SBS1

Tray Diameter 20 in

Rim Type Laminated Hardwood

Packaging Specifications Individual

Wood Type Banded Wood

Packaging format Box

#### Swivel mounting

Incorporate the warmth of maple into your kitchen while improving the accessibility of your corner cabinet.

## **ADVANTAGES AND BENEFITS**

- Large-diameter trays let you get the most out of your storage space. - Integrate the warmth of maple into your kitchen.

### **TECHNICAL SPECIFICATIONS**

| Product #          | LD4BW20120SBS1                     |
|--------------------|------------------------------------|
| Number of Trays    | 1                                  |
| Finish             | Natural                            |
| Material           | Wood                               |
| Stopping Mechanism | With                               |
| Solutions          | Corner Cabinets                    |
| Area of Activity   | Food Storage, Storage, Preparation |