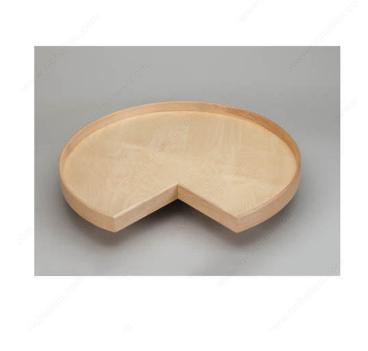

# Rev-A-Shelf swivel-Mounted Kidney Wooden Tray Set

Product # LD4NW40132BS1

Tray Diameter 32 in

Packaging Specifications Individual

Wood Type Natural Wood

Rim Type Steam-Bent

Packaging format Box

DESCRIPTION

#### **Swivel Mount**

Incorporate the warmth of maple into your kitchen while improving the accessibility of your corner cabinet.

### **ADVANTAGES AND BENEFITS**

- Large-diameter trays let you get the most out of your storage space. - Integrate the warmth of maple into your kitchen.