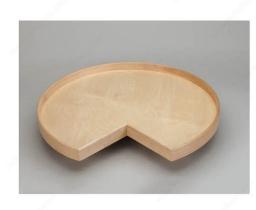

# Rev-A-Shelf swivel-Mounted Kidney Wooden Tray Set

Product # LD4NW40132BS1

Tray Diameter 32 in

Packaging Specifications Individual

Wood Type Natural Wood

Rim Type Steam-Bent

Packaging format Box

DESCRIPTION

#### **Swivel Mount**

Incorporate the warmth of maple into your kitchen while improving the accessibility of your corner cabinet.

### **ADVANTAGES AND BENEFITS**

- Large-diameter trays let you get the most out of your storage space. - Integrate the warmth of maple into your kitchen.