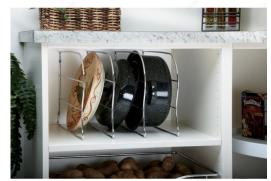

## **Rev-A-Shelf chrome Tray Divider**

Product # LD59718CR1

Product Dimensions - Height 18 in

## **DESCRIPTION**

These wire tray dividers are perfect for organizing baking sheets, serving dishes, and more. Dividers screw directly into the cabinet back and bottom.

## **TECHNICAL SPECIFICATIONS**

| Product #                  | LD59718CR1                    |
|----------------------------|-------------------------------|
| Solutions                  | Under-Sink Cabinets           |
| Area of Activity           | Storage, Preparation, Cooking |
| Product Dimensions - Depth | 20 in                         |
| Material                   | Metal Wire                    |
| Finish                     | Chrome                        |
| Packaging Specifications   | 1                             |
| Product Dimension- Width   | 3/4 in                        |
| Material                   | Chrome Wire                   |