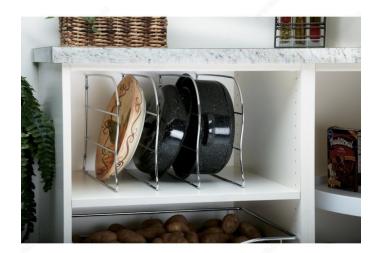

## **Rev-A-Shelf chrome Tray Divider**

Product # LD59718CR1

Product Dimensions - Height 18 in

## **DESCRIPTION**

These wire tray dividers are perfect for organizing baking sheets, serving dishes, and more. Dividers screw directly into the cabinet back and bottom.

## **TECHNICAL SPECIFICATIONS**

| Product #                  | LD59718CR1                    |
|----------------------------|-------------------------------|
| Solutions                  | Under-Sink Cabinets           |
| Area of Activity           | Storage, Preparation, Cooking |
| Product Dimensions - Depth | 20 in                         |
| Material                   | Metal Wire                    |
| Finish                     | Chrome                        |
| Packaging Specifications   | 1                             |
| Product Dimension- Width   | 3/4 in                        |
| Material                   | Chrome Wire                   |