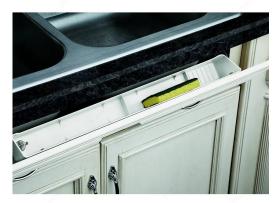

## **DESCRIPTION**

These practical polymer tip-out trays are installed in a space that is normally wasted.

## **TECHNICAL SPECIFICATIONS**

| Product #                            | LD6591301510                             |
|--------------------------------------|------------------------------------------|
| Solutions                            | Under-Sink Cabinets, Drawer Organization |
| Area of Activity                     | Storage, Cleaning                        |
| Interior Dimensions Required - Depth | 2 1/8 in                                 |
| Product Dimensions - Height          | 3 13/16 in                               |
| Hinges                               | Included                                 |
| Material                             | Polymer                                  |