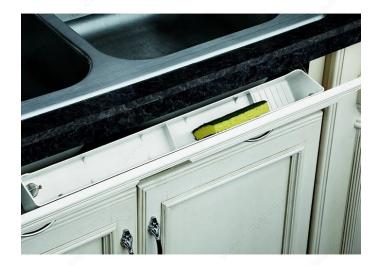

## **DESCRIPTION**

These practical polymer tip-out trays are installed in a space that is normally wasted.

## **TECHNICAL SPECIFICATIONS**

| Product #                            | LD6591301510                             |
|--------------------------------------|------------------------------------------|
| Solutions                            | Under-Sink Cabinets, Drawer Organization |
| Area of Activity                     | Storage, Cleaning                        |
| Interior Dimensions Required - Depth | 2 1/8 in                                 |
| Product Dimensions - Height          | 3 13/16 in                               |
| Hinges                               | Included                                 |
| Material                             | Polymer                                  |