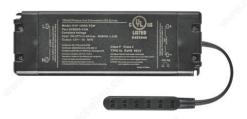

# **TRESCO 12 V Dimmable LED Hardwire Power Supply**

Product # LDCE60DCON

Watts 60 W

### **DESCRIPTION**

60 W dc capacity

- Dimmable by standard LED wall dimmers
- One six-snap mounting block included
- Leading Edge Dimming

## **TECHNICAL SPECIFICATIONS**

| Product #                    | LDCE60DCON         |
|------------------------------|--------------------|
| Lighting Type                | LED                |
| Finish                       | Black              |
| Standards and Certifications | cULus              |
| Length                       | 7 in*              |
| Width                        | 2 13/32 in*        |
| Tension (V)                  | 12 V               |
| Features                     | Dimmable, Hardwire |