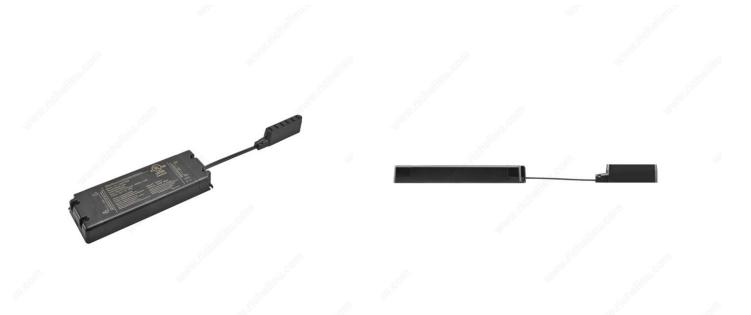

# **TRESCO 12 V Dimmable LED Hardwire Power Supply**

Product # LDCE60DCON

Watts 60 W

### **DESCRIPTION**

60 W dc capacity

- Dimmable by standard LED wall dimmers
- One six-snap mounting block included
- Leading Edge Dimming

## **TECHNICAL SPECIFICATIONS**

| Product #                    | LDCE60DCON         |
|------------------------------|--------------------|
| Lighting Type                | LED                |
| Finish                       | Black              |
| Standards and Certifications | cULus              |
| Length                       | 7 in*              |
| Width                        | 2 13/32 in*        |
| Tension (V)                  | 12 V               |
| Features                     | Dimmable, Hardwire |