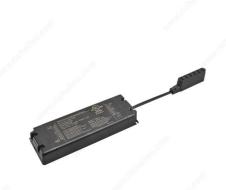

# **TRESCO 12 V Dimmable LED Hardwire Power Supply**

Product # LDCE60DCON

Watts 60 W

### **DESCRIPTION**

60 W dc capacity

- Dimmable by standard LED wall dimmers
- One six-snap mounting block included
- Leading Edge Dimming

## **TECHNICAL SPECIFICATIONS**

| Product #                    | LDCE60DCON         |
|------------------------------|--------------------|
| Lighting Type                | LED                |
| Finish                       | Black              |
| Standards and Certifications | cULus              |
| Length                       | 7 in*              |
| Width                        | 2 13/32 in*        |
| Tension (V)                  | 12 V               |
| Features                     | Dimmable, Hardwire |