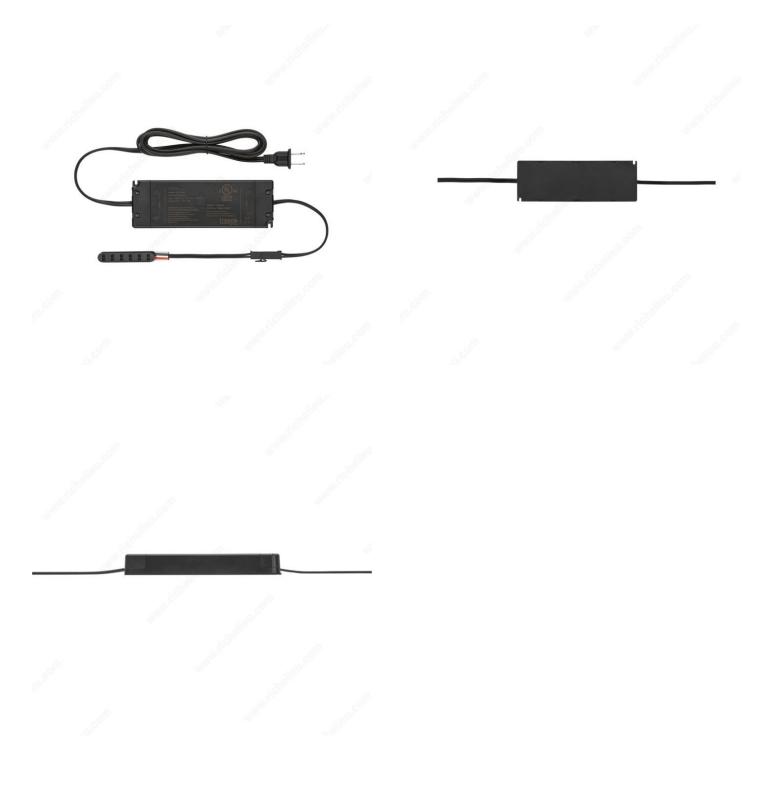

## TRESCO EquiLine 12 V LED Plug-In Power Supply

Product # LDCEQ60

Power Supply Watts 60 W

### DESCRIPTION

- Slim design with height under 1 in (25.4 mm)
- Class 2 - Short circuit protection

## **TECHNICAL SPECIFICATIONS**

| Product #                    | LDCEQ60     |
|------------------------------|-------------|
| Lighting Type                | LED         |
| Finish                       | Black       |
| Standards and Certifications | CSFM, cULus |
| Material                     | Plastic     |
| Length                       | 7 in        |
| Height                       | 0.94 in     |
| Width                        | 2.38 in     |
| Tension (V)                  | 12 V        |
| Features                     | Hardwire    |

## **INCLUDED PRODUCT(S)**

- Power supply - 8 ft (2.4 m) line voltage input cord - 6-snap mounting block