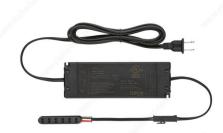

## TRESCO EquiLine 12 V LED Plug-In Power Supply

Product # LDCEQ60

Power Supply Watts 60 W

### DESCRIPTION

- Slim design with height under 1 in (25.4 mm)
- Class 2 - Short circuit protection

## **TECHNICAL SPECIFICATIONS**

| Product #                    | LDCEQ60     |
|------------------------------|-------------|
| Lighting Type                | LED         |
| Finish                       | Black       |
| Standards and Certifications | CSFM, cULus |
| Material                     | Plastic     |
| Length                       | 7 in        |
| Height                       | 0.94 in     |
| Width                        | 2.38 in     |
| Tension (V)                  | 12 V        |
| Features                     | Hardwire    |

## **INCLUDED PRODUCT(S)**

- Power supply - 8 ft (2.4 m) line voltage input cord - 6-snap mounting block