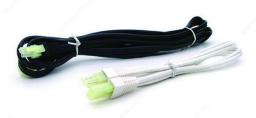

### DESCRIPTION

Connecting cable are available in several lengths.

The male/female connections attach to the existing cord on the light fixtures making linking a snap.

These cords can also be used to extend the starter lead that comes with with each light fixture.

## **TECHNICAL SPECIFICATIONS**

| Product #   | LFPOCLINKA120BL |
|-------------|-----------------|
| Tension (V) | 120 V           |
| Finish      | Black           |
| Length      | 47 1/4 in*      |
| Bore Hole   | 5/8 in*         |