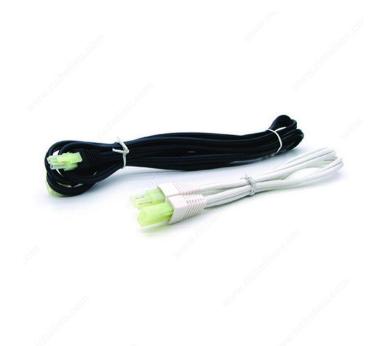

### DESCRIPTION

Connecting cable are available in several lengths.

The male/female connections attach to the existing cord on the light fixtures making linking a snap.

These cords can also be used to extend the starter lead that comes with with each light fixture.

## **TECHNICAL SPECIFICATIONS**

| Product #   | LFPOCLINKA120BL |
|-------------|-----------------|
| Tension (V) | 120 V           |
| Finish      | Black           |
| Length      | 47 1/4 in*      |
| Bore Hole   | 5/8 in*         |