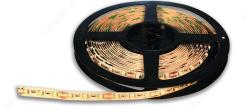

#### **Peel-and-stick lighting**

Unique design makes FlexTape the most versatile LED lights on earth. Curve them under frosted glass to create a stunning display or run them under shelving for continuous illumination. Sold in 20' (6 m) rolls and cuttable every 2" (50 mm), the tape features an adhesive backing for easy peel-and-stick installation and the 1.5W/ft. lights produce long lasting, low heat.

## **ADVANTAGES AND BENEFITS**

- Mounts with adhesive backing - Cuttable every 3" - Height: 2.25 mm; width: 10 mm - Low heat