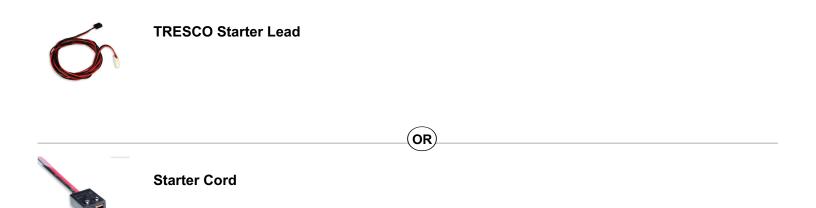

lexTape 1.5W Flexible Lighting 12 V dc

Product # LLEDFLXTPENROLL

Light Color Warm White

Kelvin Color Temperature (K) 3500 K

Packaging format Roll

#### DESCRIPTION

#### **Peel-and-stick lighting**

Unique design makes FlexTape the most versatile LED lights on earth. Curve them under frosted glass to create a stunning display or run them under shelving for continuous illumination. Sold in 20' (6 m) rolls and cuttable every 2" (50 mm), the tape features an adhesive backing for easy peel-and-stick installation and the 1.5W/ft. lights produce long lasting, low heat.

## **ADVANTAGES AND BENEFITS**

- Mounts with adhesive backing - Cuttable every 3" - Height: 2.25 mm; width: 10 mm - Low heat





#### Requires ONE of the following products





#### Requires ONE of the following products



## **TECHNICAL SPECIFICATIONS**

| Product #                    | LLEDFLXTPENROLL                          |
|------------------------------|------------------------------------------|
| Location                     | Inside Cabinet, Under Cabinet, Furniture |
| Application                  | Kitchen, Living Room, Commercial         |
| Mounting                     | Surface                                  |
| Luminaire                    | Flexible Linear                          |
| Lighting                     | Accent                                   |
| Finish                       | Unfinished                               |
| Standards and Certifications | UL                                       |
| Length                       | 20 ft                                    |
| Wid