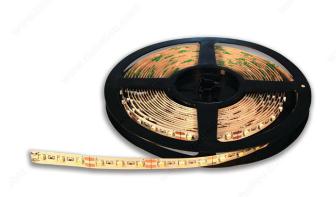

#### **Peel-and-stick lighting**

Unique design makes FlexTape the most versatile LED lights on earth. Curve them under frosted glass to create a stunning display or run them under shelving for continuous illumination. Sold in 20' (6 m) rolls and cuttable every 2" (50 mm), the tape features an adhesive backing for easy peel-and-stick installation and the 1.5W/ft. lights produce long lasting, low heat.

## **TECHNICAL SPECIFICATIONS**

| Product #                    | LLEDFLXTPENROLL                          |
|------------------------------|------------------------------------------|
| Location                     | Inside Cabinet, Under Cabinet, Furniture |
| Application                  | Kitchen, Living Room, Commercial         |
| Mounting                     | Surface                                  |
| Luminaire                    | Flexible Linear                          |
| Lighting                     | Accent                                   |
| Finish                       | Unfinished                               |
| Standards and Certifications | UL                                       |
| Length                       | 20 ft                                    |
| Width                        | 3/8 in                                   |
| Lighting Type                | LED                                      |
| Tension (V)                  | 12 V                                     |
| Watts                        | 1.5 W                                    |
| Price Point                  | Optimum                                  |