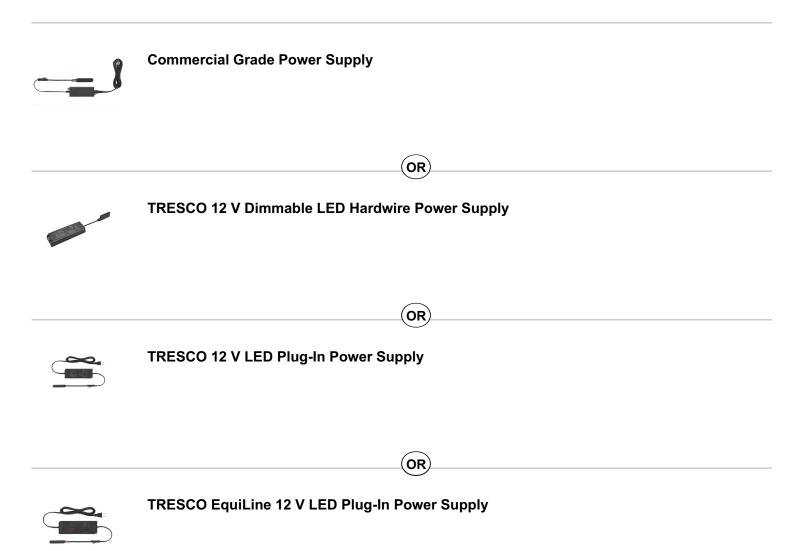

# TRESCO LED FlexTape 1.5W Flexible Lighting 12 V dc

Product # LLEDFLXTPENROLL

Light Color Warm White

Kelvin Color Temperature (K) 3500 K

Packaging format Roll

#### DESCRIPTION

#### **Peel-and-stick lighting**

Unique design makes FlexTape the most versatile LED lights on earth. Curve them under frosted glass to create a stunning display or run them under shelving for continuous illumination. Sold in 20' (6 m) rolls and cuttable every 2" (50 mm), the tape features an adhesive backing for easy peel-and-stick installation and the 1.5W/ft. lights produce long lasting, low heat.

## **ADVANTAGES AND BENEFITS**

- Mounts with adhesive backing - Cuttable every 3" - Height: 2.25 mm; width: 10 mm - Low heat





#### Requires ONE of the following products





#### Requires ONE of the following products



## **TECHNICAL SPECIFICATIONS**

| Product #                    | LLEDFLXTPENROLL                          |
|------------------------------|------------------------------------------|
| Location                     | Inside Cabinet, Under Cabinet, Furniture |
| Application                  | Kitchen, Living Room, Commercial         |
| Mounting                     | Surface                                  |
| Luminaire                    | Flexible Linear                          |
| Lighting                     | Accent                                   |
| Finish                       | Unfinished                               |
| Standards and Certifications | UL                                       |
| Length                       |