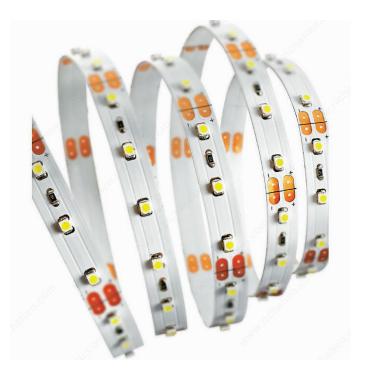

#### **Peel-and-stick lighting**

Unique design makes FlexTape the most versatile LED lights on earth. Curve them under frosted glass to create a stunning display or run them under shelving for continuous illumination. Sold in 20' (6 m) rolls and cuttable every 2" (50 mm), the tape features an adhesive backing for easy peel-and-stick installation and the 1.5W/ft. lights produce long lasting, low heat.

## **ADVANTAGES AND BENEFITS**

- Mounts with adhesive backing - Cuttable every 3" - Height: 2.25 mm; width: 10 mm - Low heat