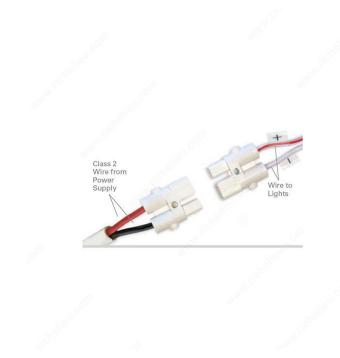

### IMPORTANT INFORMATION

Make sure electrical polarity (positive and negative) is correctly maintained when making a junction between Class 2 wire and light fixture wire (+) red to (+) red, (-) black to (-) black. Note: Fixture wires are tagged (+) (-) when red- and black-colored wires are not used. Bag of 10 pieces.