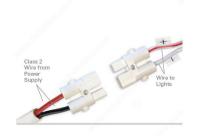

### IMPORTANT INFORMATION

Make sure electrical polarity (positive and negative) is correctly maintained when making a junction between Class 2 wire and light fixture wire (+) red to (+) red, (-) black to (-) black. Note: Fixture wires are tagged (+) (-) when red- and black-colored wires are not used. Bag of 10 pieces.