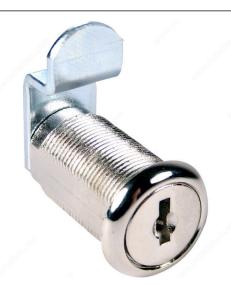

## Cam Lock - C8053

Product # LOC805336114A

Key Type Keyed Alike #C361A

Finish Bright Nickel

## **TECHNICAL SPECIFICATIONS**

| Product #       | LOC805336114A                |
|-----------------|------------------------------|
| Panel Thickness | 5/64 to 7/8 in               |
| Cylinder Length | 1 3/16 in                    |
| Application     | Single Drawer, Cabinet Doors |
| Material        | Die-Cast Zinc                |
| Brand           | Compx Locks                  |
| Types of Locks  | Cam Locks                    |
| Mechanism Type  | Disc                         |
| Security Level  | Standard                     |
| Use             | Cabinet Doors, Single Drawer |