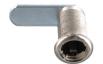

## Lock Cores - M47054

Product # LOCM47054D008

Key Type Keyed Alike #8

## DESCRIPTION

Over 150 different keyed alike options with master keying.

- Fabricators often request that we provide the same key for particular rooms or for specific items.
- This allows the fabricator the ability to build different furniture pieces at the factory with pre-installed lock cores and, upon delivery provide the capability to key-alike furniture pieces for specific rooms or individuals.
- Lock cores can easily be replaced in seconds, with little or no effort.
- A single master key can be provided to open all items in all rooms.

# REQUIRED PRODUCTS

Requires the following products



**Lock Body** 

# **TECHNICAL SPECIFICATIONS**

| Product #      | LOCM47054D008 |
|----------------|---------------|
| Finish         | Nickel        |
| Brand          | Compx Locks   |
| Mechanism Type | Wafer         |

## IMPORTANT INFORMATION

\*50 stocked key changes\* - Up to 200 key changes available as special order - Removable key in locked and unlocked position \*For other finishes, please contact customer service\*



# PRODUCT PHOTOS