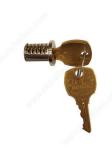

## Lock Cores - M47054

Product # LOCM47054D008

Key Type Keyed Alike #8

## IMPORTANT INFORMATION

\*50 stocked key changes\* - Up to 200 key changes available as special order - Removable key in locked and unlocked position \*For other finishes, please contact customer service\*