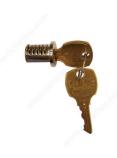

## Lock Cores - M47054

Product # LOCM47054D014

Key Type Keyed Alike #14

### **TECHNICAL SPECIFICATIONS**

| Product #      | LOCM47054D014 |
|----------------|---------------|
| Finish         | Nickel        |
| Brand          | Compx Locks   |
| Mechanism Type | Wafer         |

#### IMPORTANT INFORMATION

\*50 stocked key changes\* - Up to 200 key changes available as special order - Removable key in locked and unlocked position \*For other finishes, please contact customer service\*