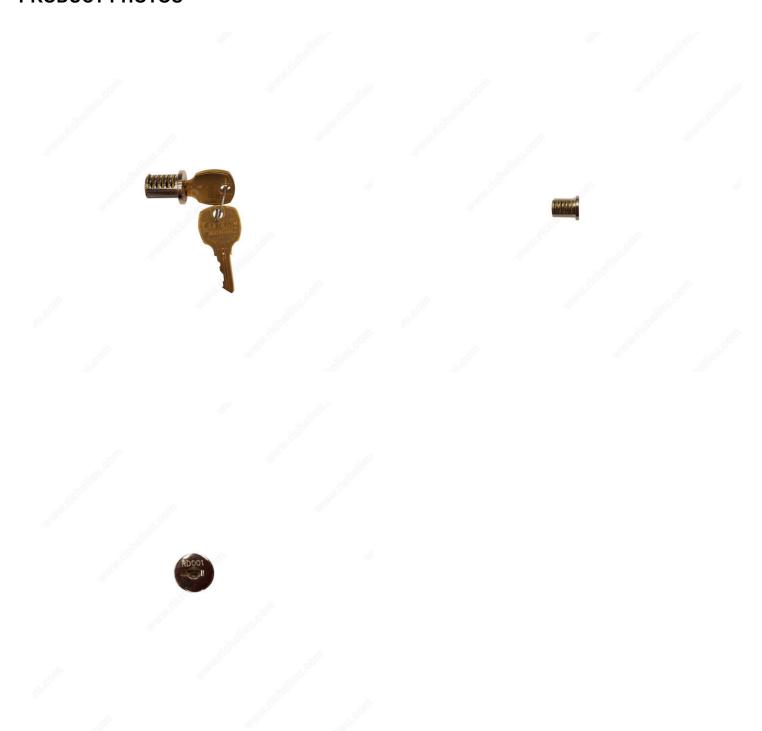

# PRODUCT PHOTOS

## Lock Cores - M47054

Product # LOCM47054D014

Key Type Keyed Alike #14

### **TECHNICAL SPECIFICATIONS**

| Product #      | LOCM47054D014 |
|----------------|---------------|
| Finish         | Nickel        |
| Brand          | Compx Locks   |
| Mechanism Type | Wafer         |