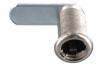

## Lock Cores - M47054

Product # LOCM47054D014

Key Type Keyed Alike #14

#### DESCRIPTION

Over 150 different keyed alike options with master keying.

- Fabricators often request that we provide the same key for particular rooms or for specific items.
- This allows the fabricator the ability to build different furniture pieces at the factory with pre-installed lock cores and, upon delivery provide the capability to key-alike furniture pieces for specific rooms or individuals.
- Lock cores can easily be replaced in seconds, with little or no effort.
- A single master key can be provided to open all items in all rooms.

# REQUIRED PRODUCTS

Requires the following products



**Lock Body** 

### **TECHNICAL SPECIFICATIONS**

| Product #      | LOCM47054D014 |
|----------------|---------------|
| Finish         | Nickel        |
| Brand          | Compx Locks   |
| Mechanism Type | Wafer         |

#### IMPORTANT INFORMATION

\*50 stocked key changes\* - Up to 200 key changes available as special order - Removable key in locked and unlocked position \*For other finishes, please contact customer service\*



# PRODUCT PHOTOS