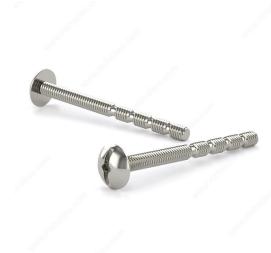

#### Imperial breakaway screw

These breakaway machine screws are a perfect choice for installing cabinet knobs and handles. They comply with the Industrial Fasteners Institute's ASME B18.6.3 standards.

#### **ADVANTAGES AND BENEFITS**

- They can be broken off at any of the notches to let you customize the length to accommodate your project. - These zinc-plated steel screws have a large truss head that helps distribute the load to a wider area for a strong hold.