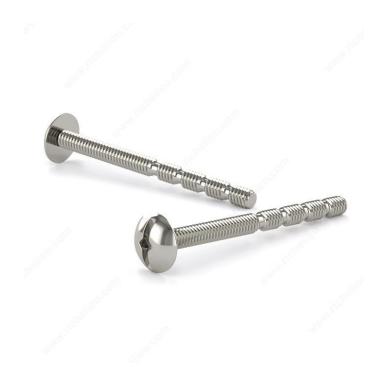

#### Imperial breakaway screw

These breakaway machine screws are a perfect choice for installing cabinet knobs and handles. They comply with the Industrial Fasteners Institute's ASME B18.6.3 standards.

#### **ADVANTAGES AND BENEFITS**

- They can be broken off at any of the notches to let you customize the length to accommodate your project. - These zinc-plated steel screws have a large truss head that helps distribute the load to a wider area for a strong hold.