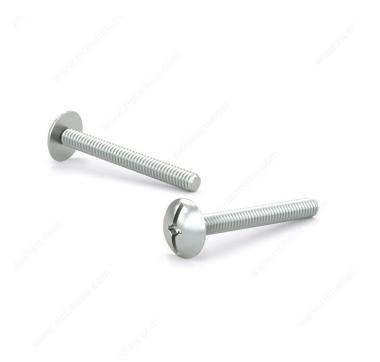

## Zinc Plated Machine Screw, Large Truss Head, Combined Quadrex Slot Drive, 8-32, Type B Point

Product # LTCMZ8321

Finish Zinc

Length 1 in

Packaging format Box of 5500

#### DESCRIPTION

These machine screws are made of zinc-plated steel and feature a truss head. They comply with the Industrial Fasteners Institute's ASME B18.6.3 standards.

## **ADVANTAGES AND BENEFITS**

- The large truss head design offers enhanced load-bearing capability, providing a larger surface area for distributing load and reducing the risk of surface damage. This design ensures stable and secure fastening. - The combined Quadrex slot drive provides compatibility with both square and Phillips screwdrivers, offering versatility in fastening.