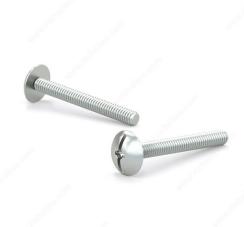

## Zinc Plated Machine Screw, Large Truss Head, Combined Quadrex Slot Drive, 8-32, Type B Point

Product # LTCMZ8321

Finish Zinc

Length 1 in

Packaging format Box of 5500

#### DESCRIPTION

These machine screws are made of zinc-plated steel and feature a truss head. They comply with the Industrial Fasteners Institute's ASME B18.6.3 standards.

## **ADVANTAGES AND BENEFITS**

- The large truss head design offers enhanced load-bearing capability, providing a larger surface area for distributing load and reducing the risk of surface damage. This design ensures stable and secure fastening. - The combined Quadrex slot drive provides compatibility with both square and Phillips screwdrivers, offering versatility in fastening.